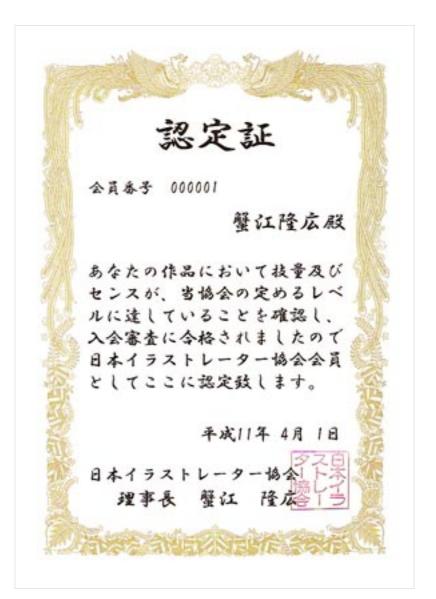

### To the person who enrolled in JIA

We send you a certificate and a member's card when you enroll in JIA.

As a new enrollment campaign, we give "Japan illustrators' Association annual 2012" now.