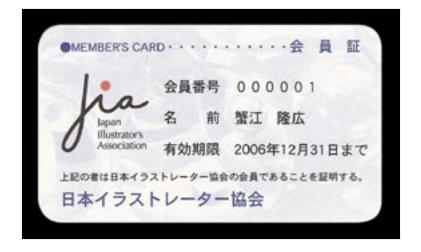

### To the person who enrolled in JIA

We send you a certificate and a member's card when you enroll in JIA.

As a new enrollment campaign, we give "Japan illustrators' Association annual 2012" now.