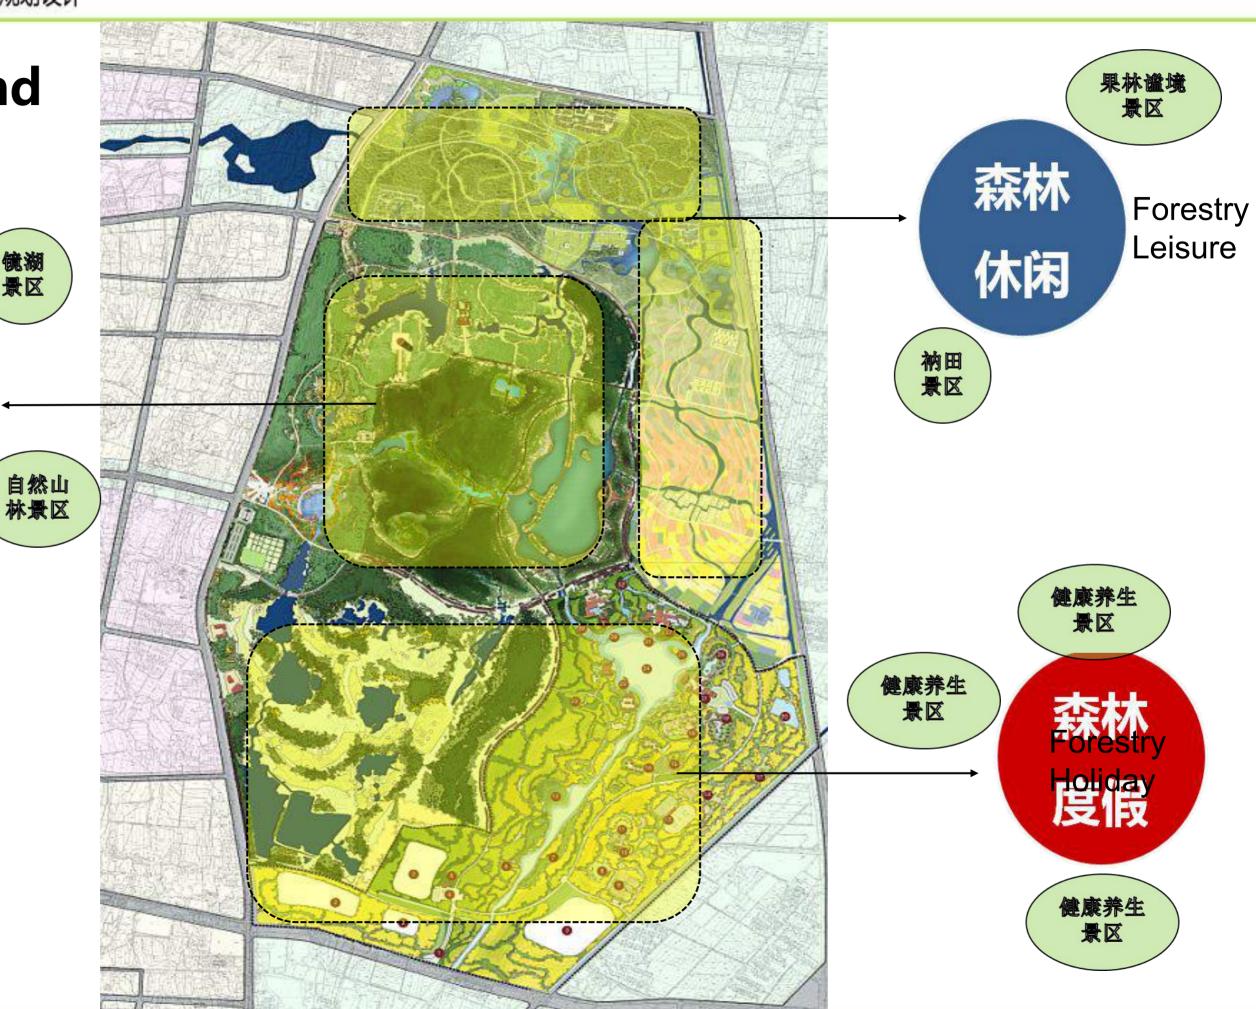

## **Functions and Structure**

晴翠猢 景区

镜湖 景区

梅园景区

Forestry Tourism 浙页

相思潮景区

竹溪 景区

## Forest Leisure Area

(NaTian Scene, Orchard Forest Scene)

## Forest Leisure & Experiment Zone——Agriculture (Farm+Flower) + Tourism (folk custom village+Flower town)

Its main attractions are Eco Agriculture and Forest Flower Farm, combines with folk customs, fruit gathering and fishing.