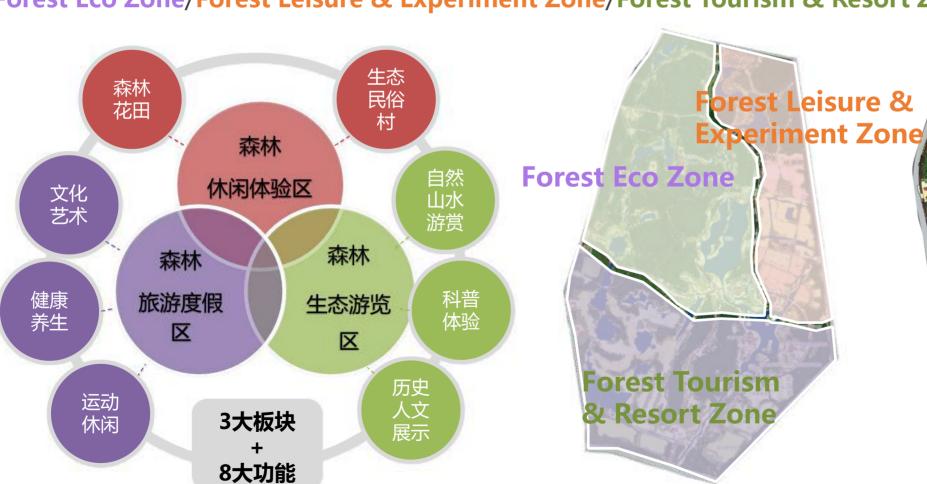

Paradigm: Become the most influential forest park in East China

**Characters of the park** 

Based on the restoration of the biodiversity of the forest, the park is going to be a multifunctional **comprehensive forest park**.

**Functional Partition** 

Forest Eco Zone/Forest Leisure & Experiment Zone/Forest Tourism & Resort Zone

Part 1 Project Overview

1.2 Master Planning