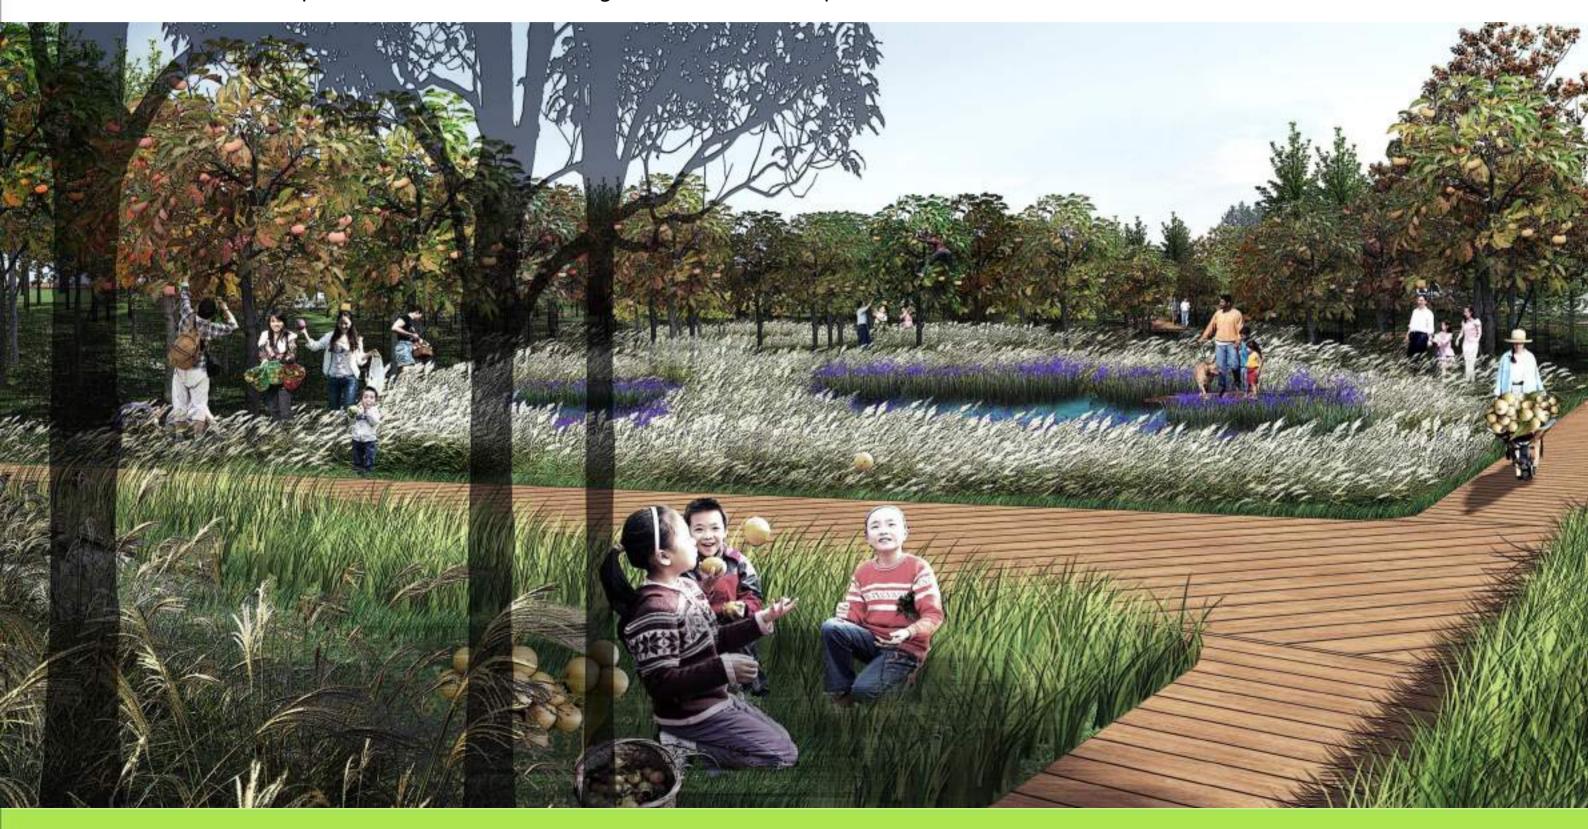

#### Pear Garden:

The original pear tree area is expanded. Fruit gathering activities are organized to entertain tourists, who can also amble on the plank road through the forestland.