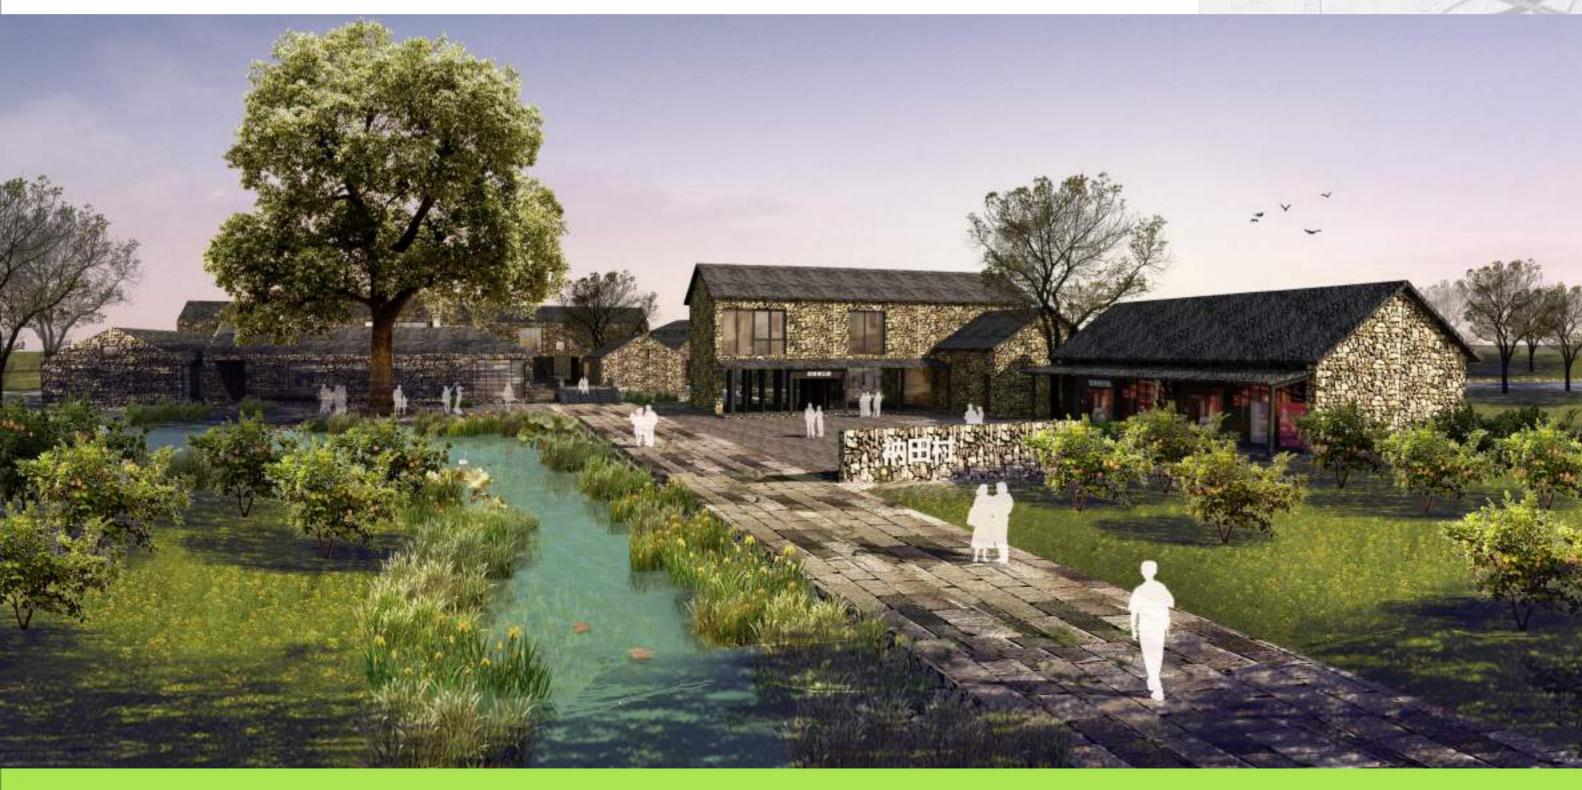

#### NaTian Village will possess 3 functions: Display, leisure & resort, cultural heritage.

- (1) Display: the original fields of SuQian, combined with terrain and buttress, form a characteristic pattern of land, and a symbol of agricultural culture. Project plans a display of NaTian related products, disseminating its culture, providing tourists with fun field experience.
- (2) Leisure and resort: project plans eco, health and vacation products as well as a complete set of tourist service facilities based on nice natural environment, making it into a famous tourist & leisure spot.
- (3) Cultural heritage: project expands the original privilege of traditional folk customs of NaTian village and village culture, making it into a place where the culture can be found, experienced and inherited.

#### **Specific products of NaTian Village**

3 categories of products are planned according to the overall orientation and the core function of NaTian Village: display, leisure & resort, cultural heritage. The diversity of products are tourists attractions that bring SuQian economic benefits. The traditional folk customs of NaTian village and village culture will be emphasized, experienced and inherited, which then develops into a sustainable tourist system.

tourist service center

Bird' s view

The main entrance

**Streets and lanes** 

**Streets and lanes** 

**Commercial street** 

**Streets and lanes** 

Leisure square