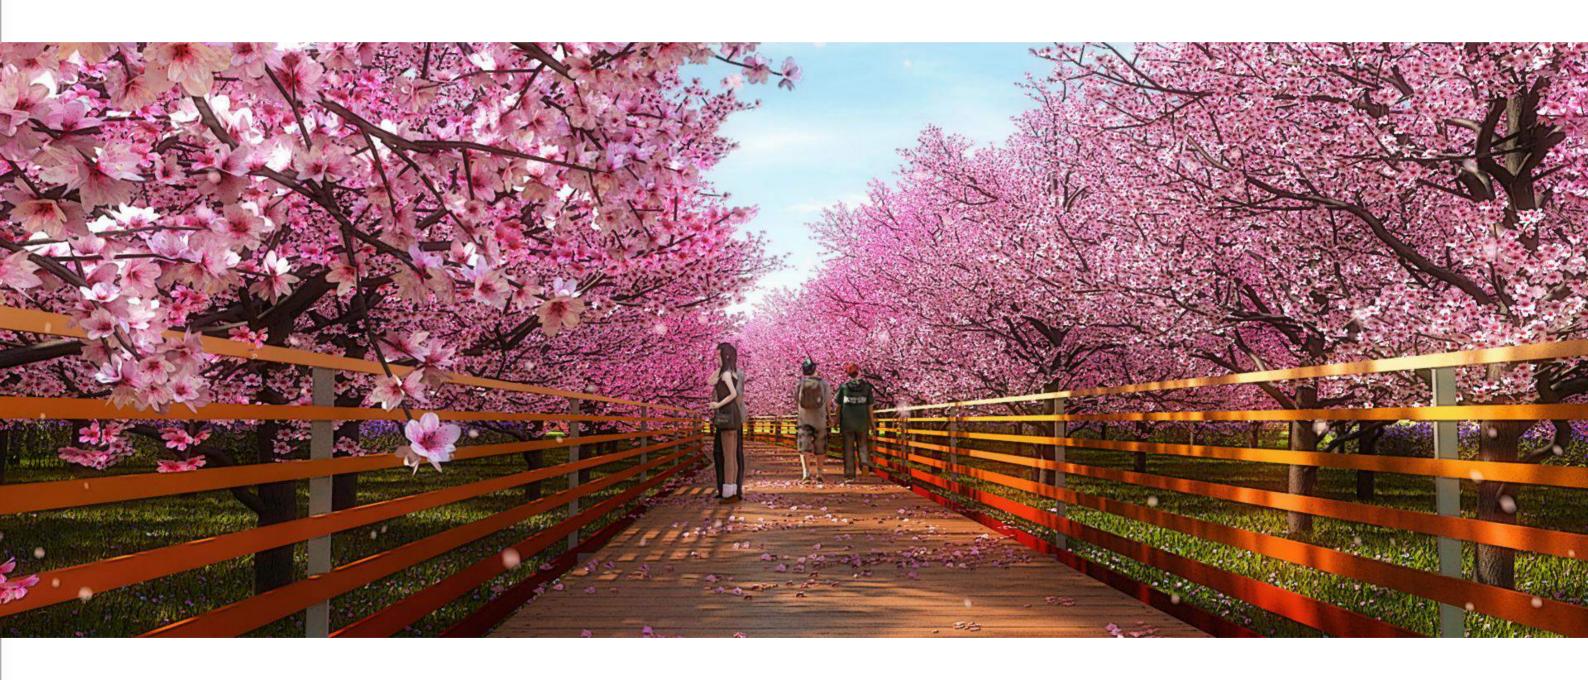

#### Pear Garden:

The original pear tree area is expanded. Fruit gathering activities are organized to entertain tourists, who can also amble on the plank road through the forestland.