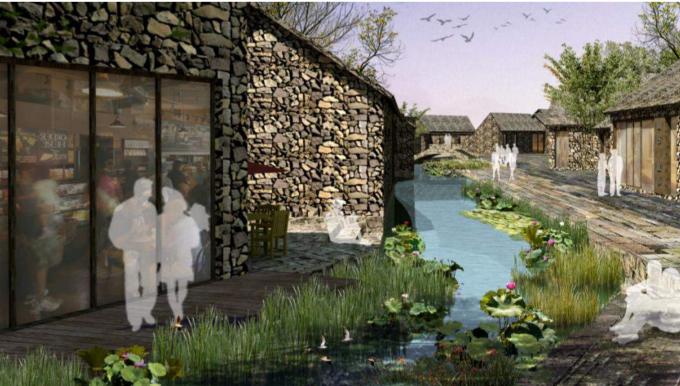

#### **Function Layout**

- Buildings are based on the original on-site village. Water is added so that the overall layout will be the combination of water and land. Buildings will be in picturesque disorder along the water, showing the unique local features.
- Residential and commercial areas are mixed together, so that tourists can have access to all the functions within one cluster. The main restaurant is 1958 cafeteria, on the west of which the others are located. Restaurants are relatively concentrated, facilitating the logistics and management, meanwhile minimizing its influence on tourist.

1.4 Overall Design

**Streets and lanes** 

1.4 Overall Design

Water street

1.4 Overall Design

Water street

1.4 Overall design

Water street