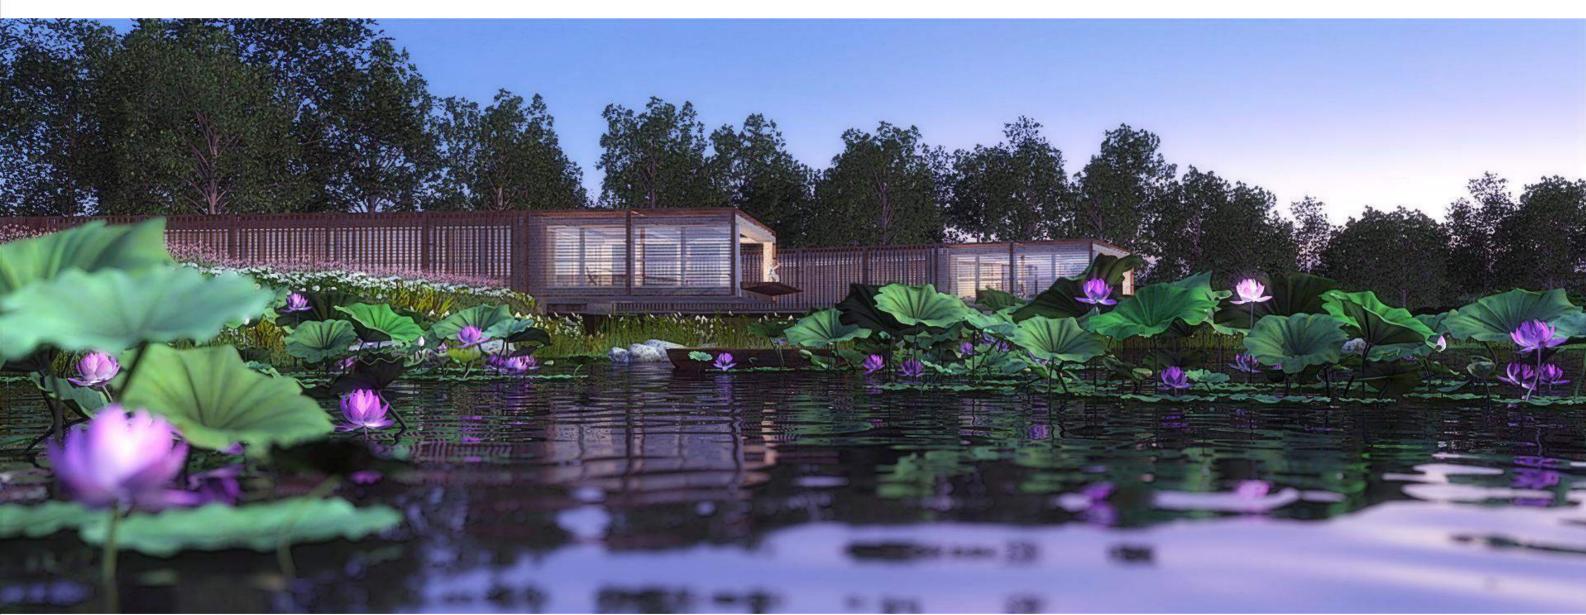

#### Part 4 Divisional Design

4.1 Fruit Forest

Lotus pond post is situated in the northwest of the area, consisting of restaurants, health, and shopping places. The main landscape elements are ponds and lotus, making this area a quiet and comfortable place within the clamorous city.