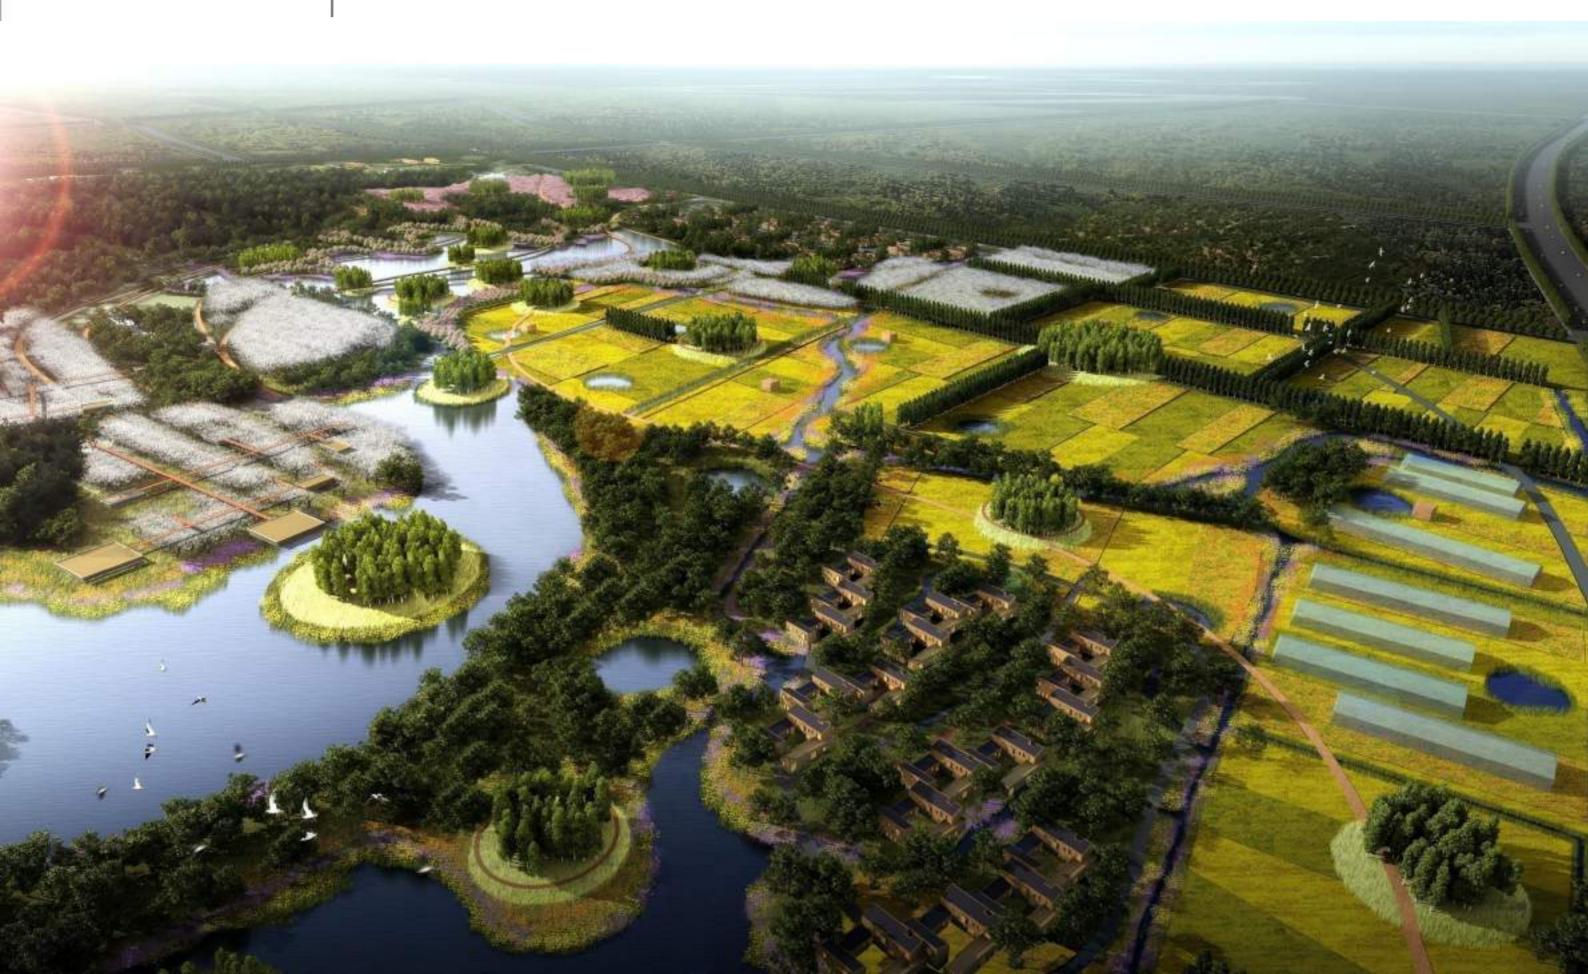

#### Part 4 Divisional Design 4.1 From the House Part 4 Divisional Design

4.1 Fruit Forest

Part 4 Divisional Design 4.1 Fruit Forest

#### Peach garden:

The field was originally farmland. A large scale of peach trees are planted(without changing the land usage) as the image display of the north, at the same time relating to the theme 'fruit forest'.

#### Hawthorn garden:

Hawthorn trees are planted on farmlands, forming a distinctive landscape.

#### Pear Garden:

The original pear tree area is expanded. Fruit gathering activities are organized to entertain tourists, who can also amble on the plank road through the forestland.