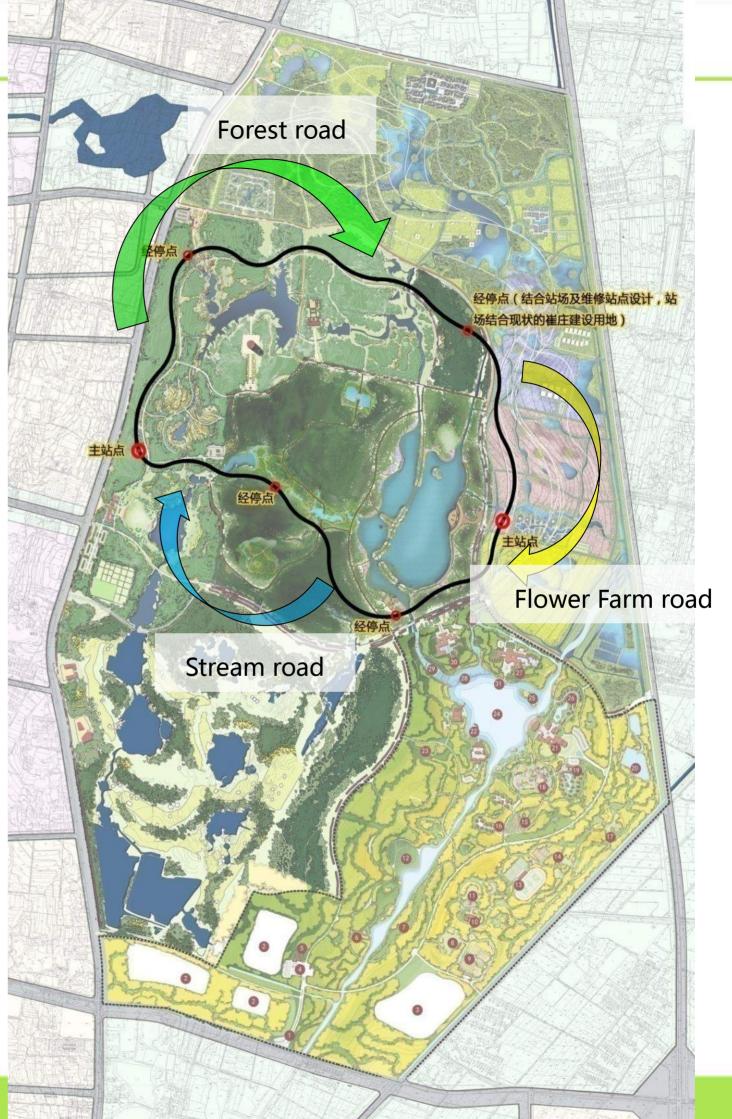

#### **Forest Train System**

# —an eco gallery of mountain, water, forest and flower

The system efficiently connects the entrance, the Plum Garden, the Xiangsi Lake, the natural forest, the Mirror Lake, and the Flower Farm. It is approximately 7km long, with a speed of 15km/h. It takes 30min to complete a cycle.