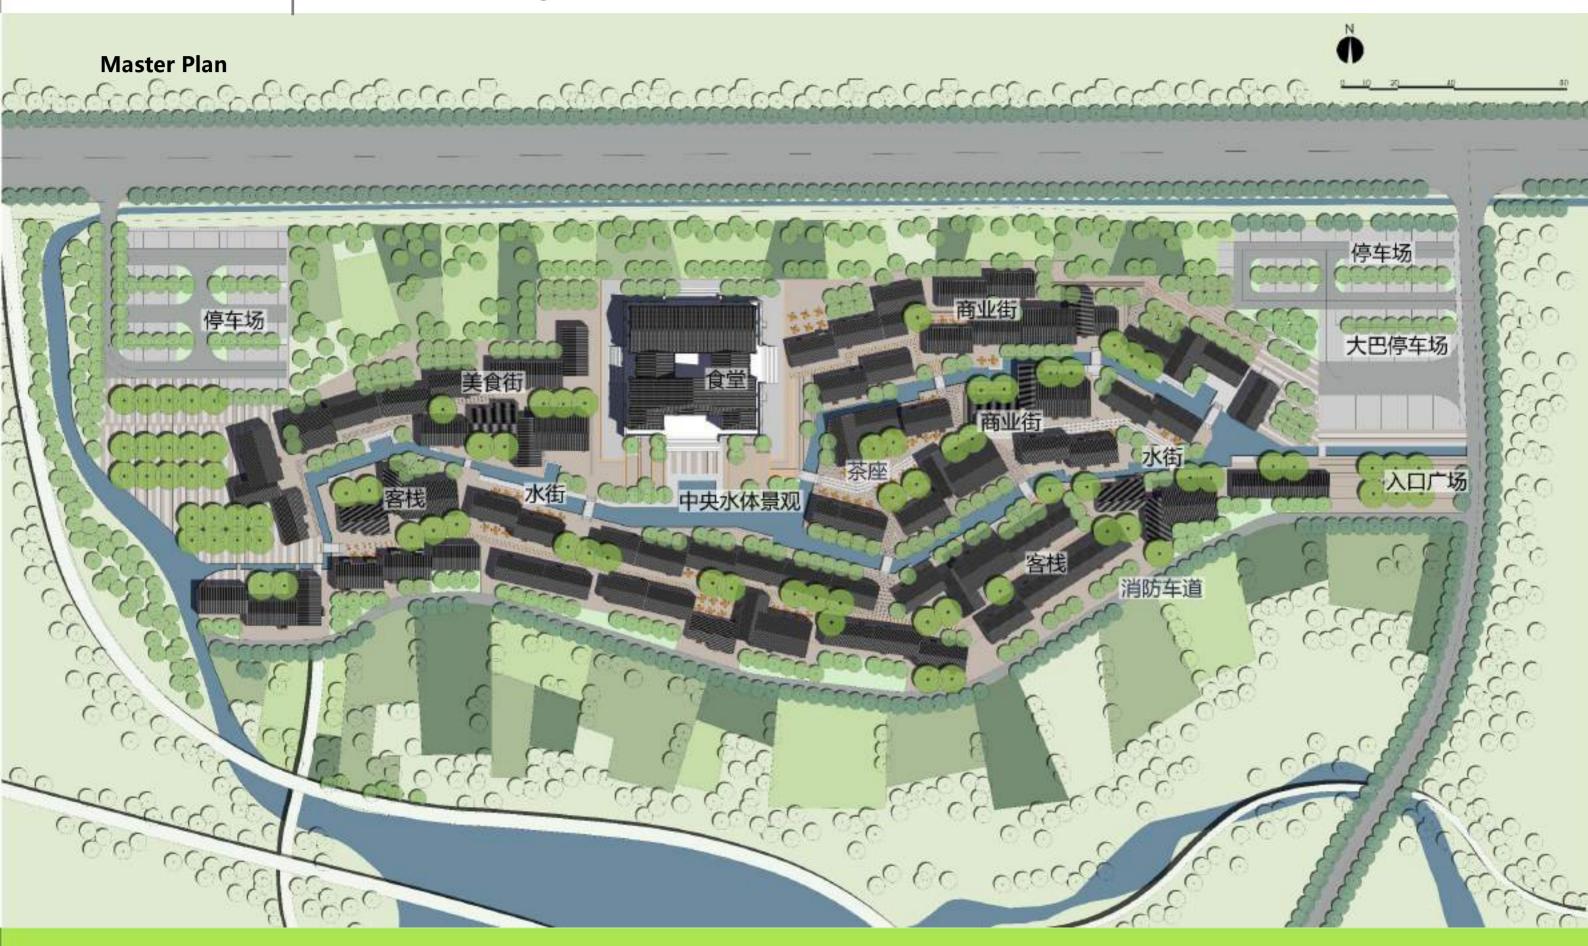

## **Master Plan**

#### **Function Layout**

- Buildings are based on the original on-site village. Water is added so that the overall layout will be the combination of water and land. Buildings will be in picturesque disorder along the water, showing the unique local features.
- Residential and commercial areas are mixed together, so that tourists can have access to all the functions within one cluster. The main restaurant is 1958 cafeteria, on the west of which the others are located. Restaurants are relatively concentrated, facilitating the logistics and management, meanwhile minimizing its influence on tourist.

1.4 Overall Design

**Streets and lanes** 

1.4 Overall Design

Water street

1.4 Overall Design

Water street

1.4 Overall design

Water street