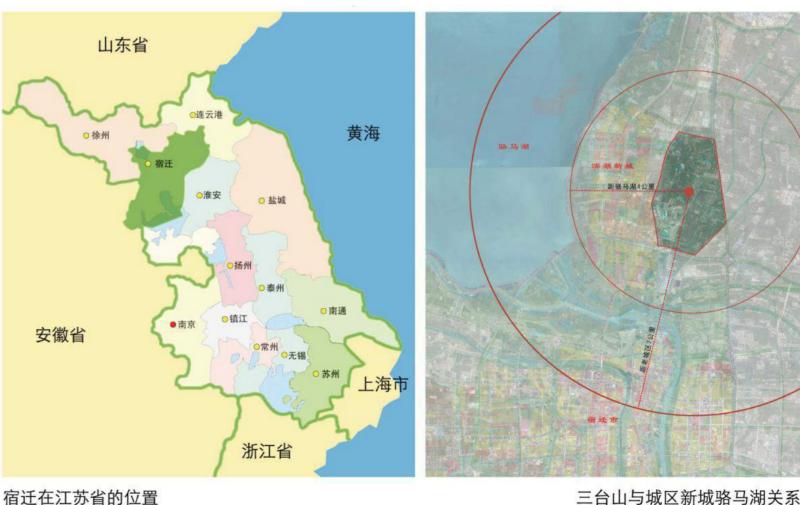

#### **General Introduction**

- ◆SuQian is situated in north Jiangsu Province, between 33°8' and 34°25' north latitude, 117°56' and 119°10' east longitude. SuQian is at the cross radiation zone of east LongHai industrial zone, the coastal economic belt and the economic belt along Yangtze River. The northwest of the terrain is generally higher than southest.
- ◆Santaishan Forest Park is situated in the north suburb area of SuQian, near Binhu District, about 7 kilometers far from downtown and 4 kilometers far from Luoma Lake.

### **General Introduction**

**Location :** Close to the city and the lake

**Topography:** Lake and forest

**Scale:** 12.7 km2

Santaishan Forest Park is located in north suburbs of Hubin District, SuQian, Jiangsu Province.