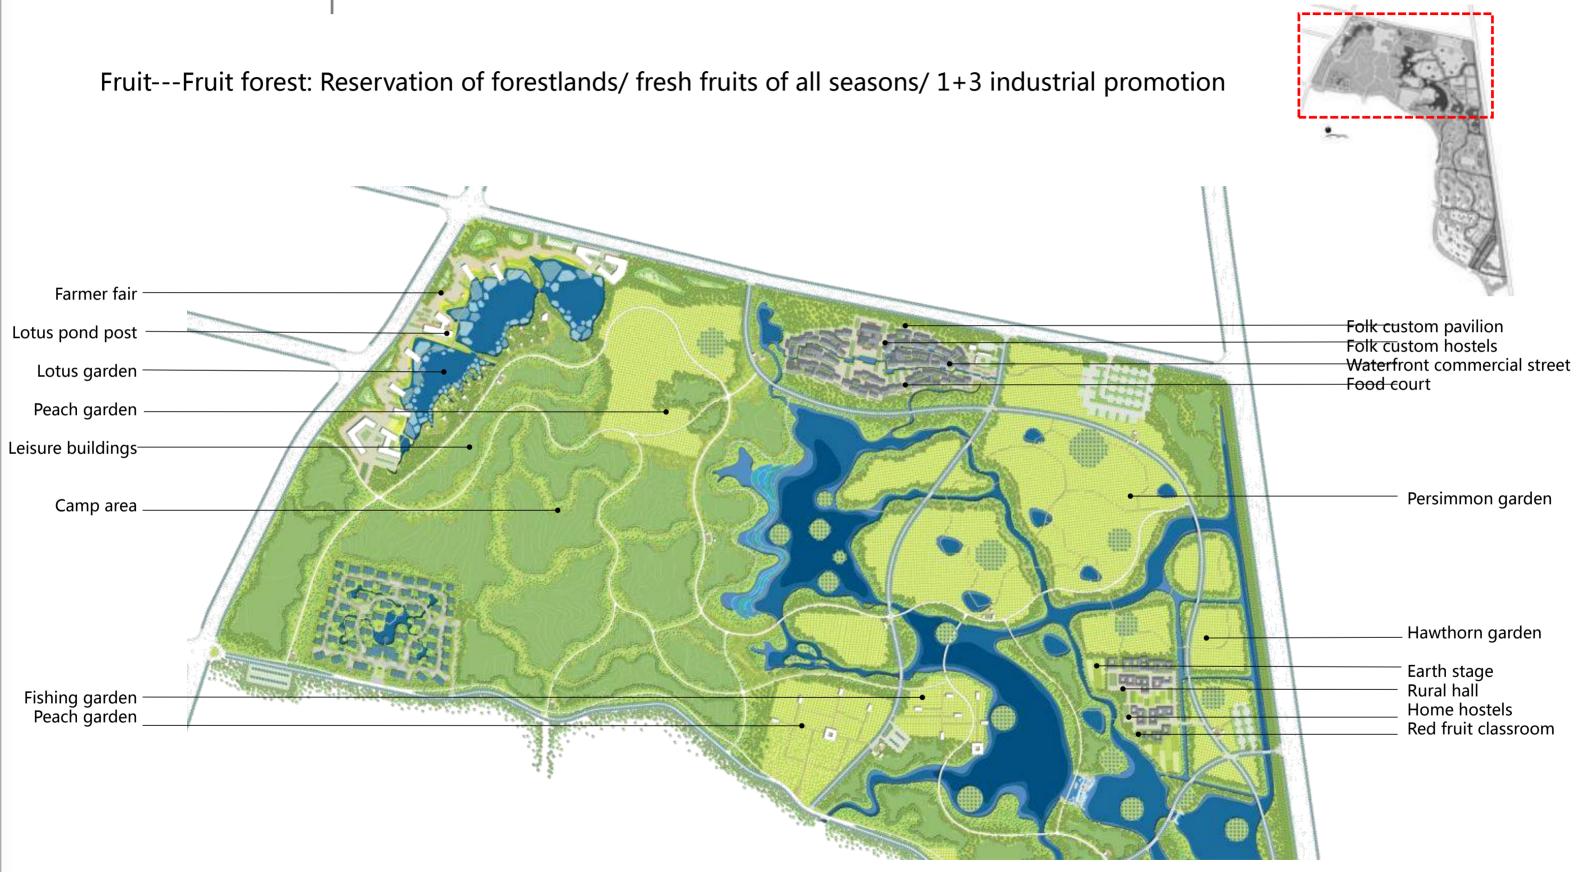

#### Part 4 Divisional Design 4.1 From the House Part 4 Divisional Design

4.1 Fruit Forest

Part 4 Divisional Design 4.1 Fruit Forest

#### Part 4 Divisional Design

4.1 Fruit Forest

Lotus pond post is situated in the northwest of the area, consisting of restaurants, health, and shopping places. The main landscape elements are ponds and lotus, making this area a quiet and comfortable place within the clamorous city.

#### Peach garden:

The field was originally farmland. A large scale of peach trees are planted(without changing the land usage) as the image display of the north, at the same time relating to the theme 'fruit forest'.

#### Hawthorn garden:

Hawthorn trees are planted on farmlands, forming a distinctive landscape.

#### Pear Garden:

The original pear tree area is expanded. Fruit gathering activities are organized to entertain tourists, who can also amble on the plank road through the forestland.

#### Stream Fountain:

Stream fountain is renovated out of the current pond, forming a cascading central water landscape from north to south. The difference in elevation will be managed by original ecological method.