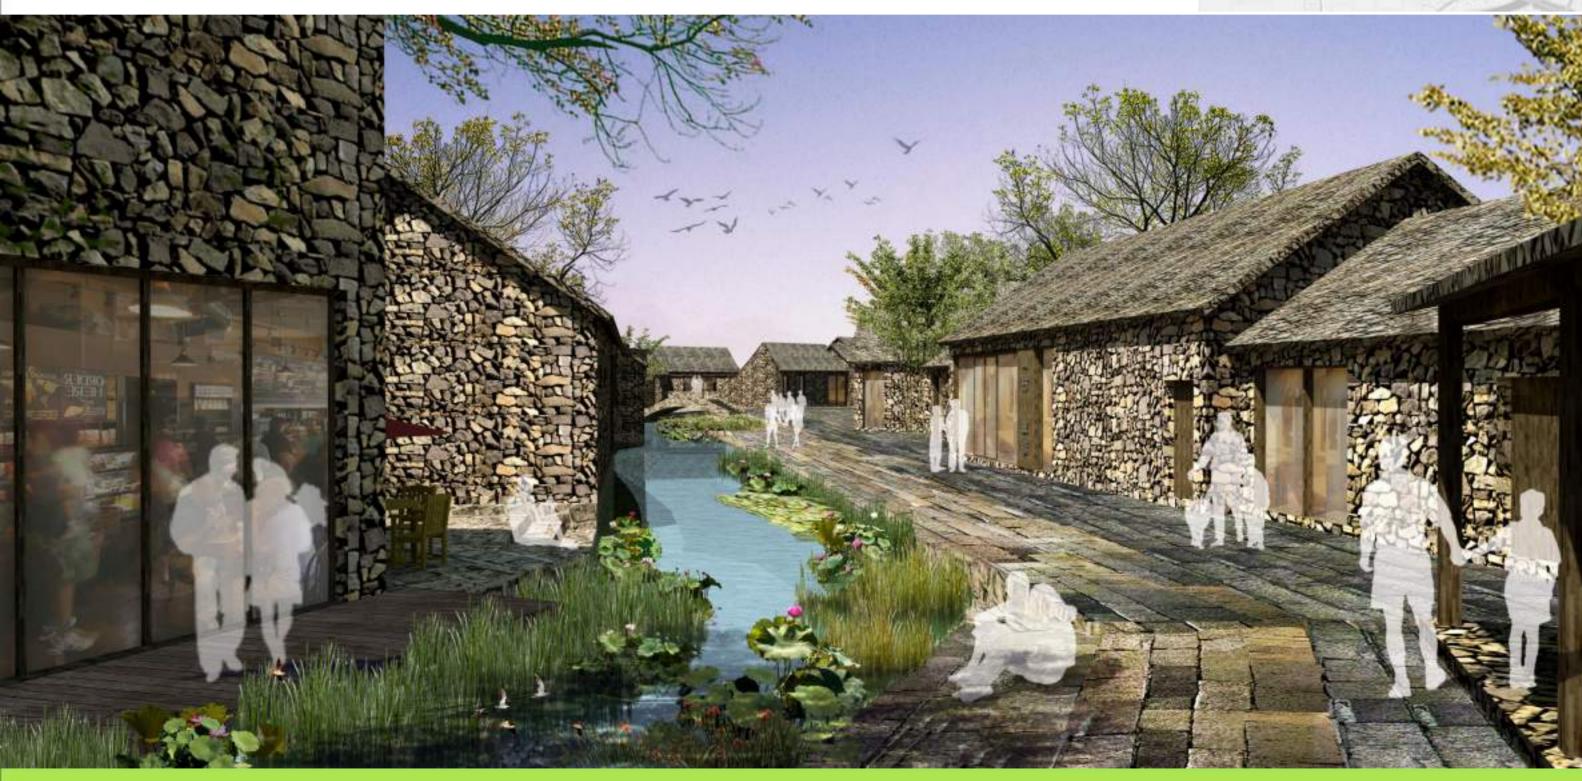

#### **Function Layout**

- Buildings are based on the original on-site village. Water is added so that the overall layout will be the combination of water and land. Buildings will be in picturesque disorder along the water, showing the unique local features.
- Residential and commercial areas are mixed together, so that tourists can have access to all the functions within one cluster. The main restaurant is 1958 cafeteria, on the west of which the others are located. Restaurants are relatively concentrated, facilitating the logistics and management, meanwhile minimizing its influence on tourist.

1.4 Overall Design

**Streets and lanes** 

1.4 Overall Design

Water street

1.4 Overall Design

Water street

1.4 Overall design

Water street

tourist service center

Bird' s view

The main entrance

**Streets and lanes** 

**Streets and lanes** 

**Commercial street** 

**Streets and lanes** 

Leisure square