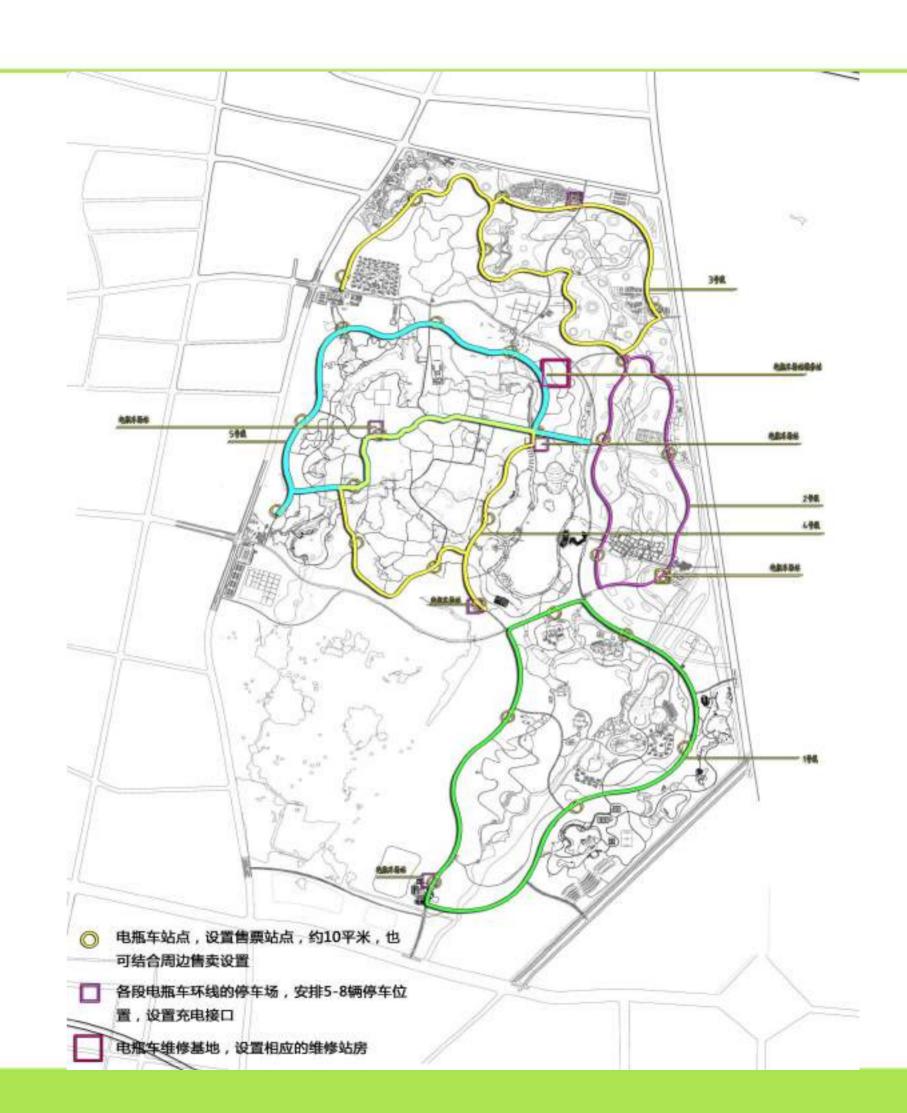

th Jiangsu Province, between 33°8' and 34°25' north latitude, 117°56' and 119°10' east longitude. SuQian is at the cross radiation zone of east LongHai industrial zone, the coastal economic belt and the economic belt along Yangtze River. The northwest of the terrain is generally higher than southest.
- ◆Santaishan Forest Park is situated in the north suburb area of SuQian, near Binhu District, about 7 kilometers far from downtown and 4 kilometers far from Luoma Lake.





### **General Introduction**

**Location :** Close to the city and the lake

**Topography:** Lake and forest

**Scale:** 12.7 km2







## Bird's View





## **Master Plan**



## **Functions and Structure**

晴翠猢 景区

镜湖 景区

梅园景区

Forestry Tourism 浙页

相思潮景区

竹溪 景区







## **Traffic System**

## **Battery Car System**











#### **Forest Train System**

# —an eco gallery of mountain, water, forest and flower

The system efficiently connects the entrance, the Plum Garden, the Xiangsi Lake, the natural forest, the Mirror Lake, and the Flower Farm. It is approximately 7km long, with a speed of 15km/h. It takes 30min to complete a cycle.





#### MAT

## Forest Leisure Area

(NaTian Scene, Orchard Forest Scene)



## Landscape

Part 1 Project Overview

Part 2 General Concept

Part 3 Overall Design

Part 4 Divisional Design

Part 5 Signage System

Part 1 Project Overview

1.1 Location

Santaishan Forest Park is located in north suburbs of Hubin District, SuQian, Jiangsu Province.



#### Part 1 Project Overview

#### 1.2 Master Planning

#### Santaishan Forest Park—Forest lifestyle, deep breath

Plannin