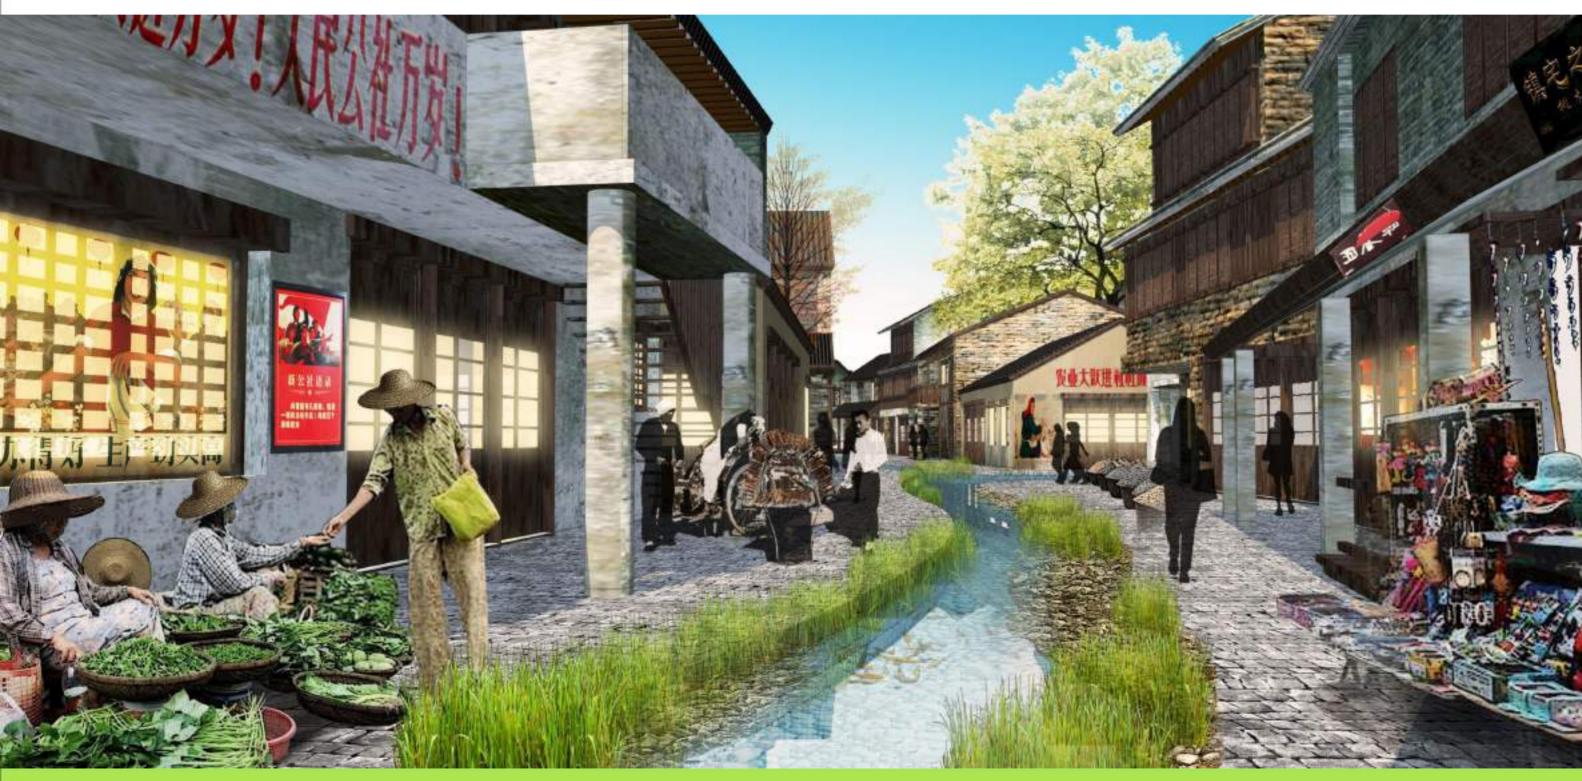

#### **Eco Folk Custom Village Zone**

Tourist center, waterfront folk custom commercial street, waterside residence of North Jiangsu Province, fishing center, fruit gathering center, eco agricultural park.

#### **Function Layout**

- Buildings are based on the original on-site village. Water is added so that the overall layout will be the combination of water and land. Buildings will be in picturesque disorder along the water, showing the unique local features.
- Residential and commercial areas are mixed together, so that tourists can have access to all the functions within one cluster. The main restaurant is 1958 cafeteria, on the west of which the others are located. Restaurants are relatively concentrated, facilitating the logistics and management, meanwhile minimizing its influence on tourist.

1.4 Overall Design

**Streets and lanes** 

1.4 Overall Design

Water street

1.4 Overall Design

Water street

1.4 Overall design

Water street