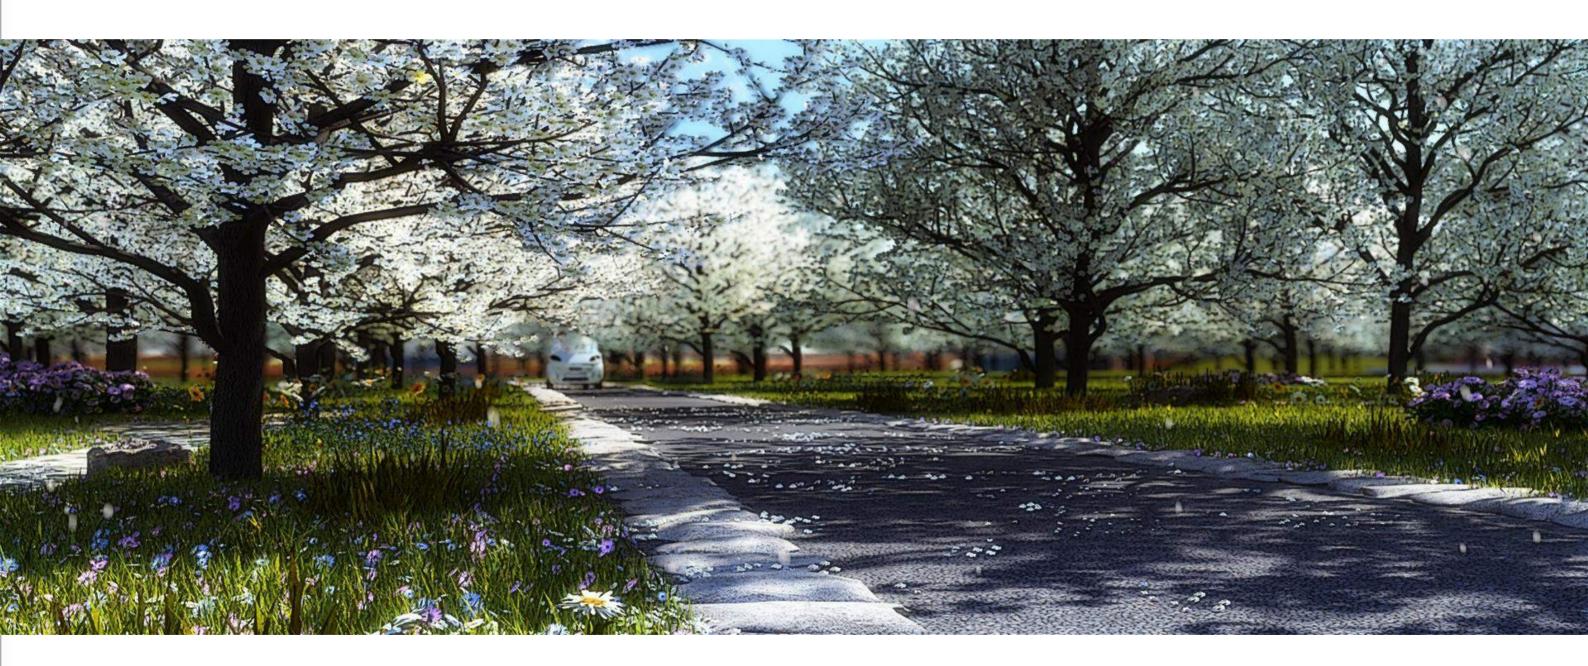

#### Peach garden:

The field was originally farmland. A large scale of peach trees are planted(without changing the land usage) as the image display of the north, at the same time relating to the theme 'fruit forest'.