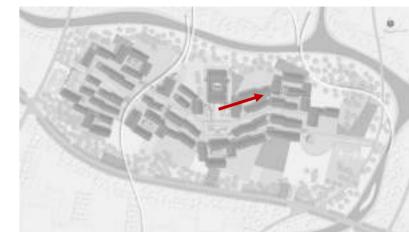

Santaishan Forest Park is located in north suburbs of Hubin District, SuQian, Jiangsu Province.

#### 1.2 Master Planning