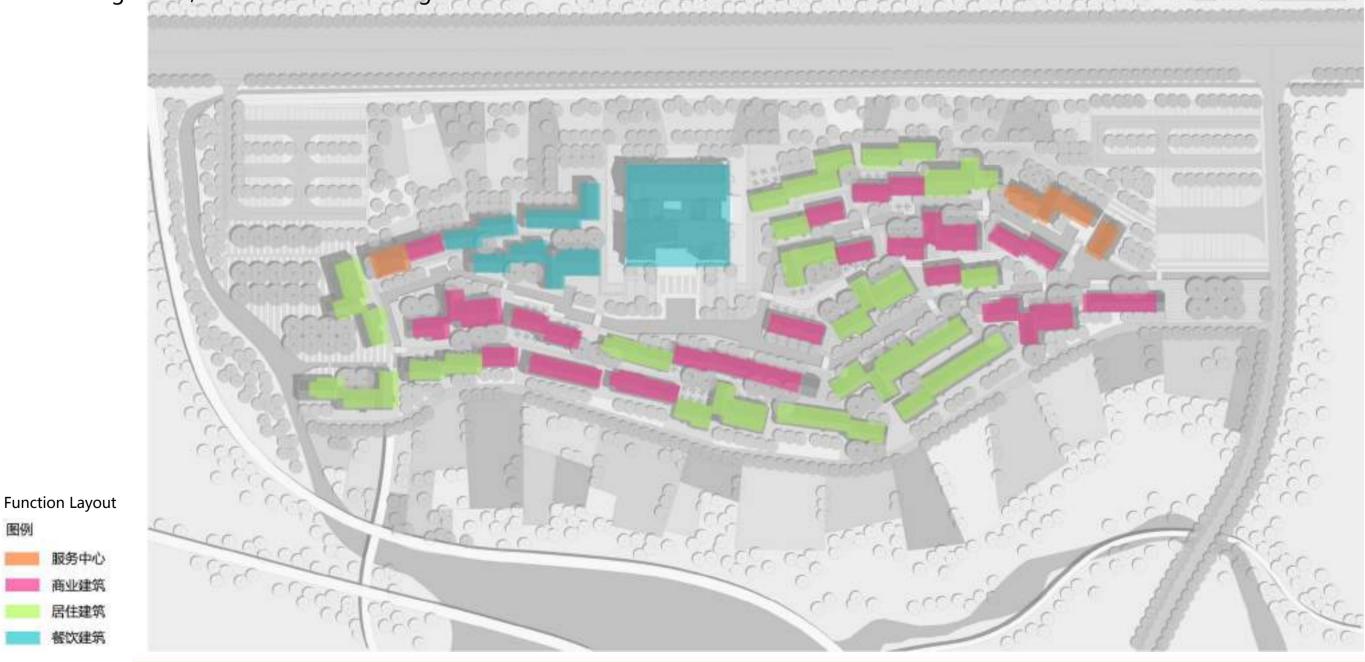

#### **Function Layout**

- Buildings are based on the original on-site village. Water is added so that the overall layout will be the combination of water and land. Buildings will be in picturesque disorder along the water, showing the unique local features.
- Residential and commercial areas are mixed together, so that tourists can have access to all the functions within one cluster. The main restaurant is 1958 cafeteria, on the west of which the others are located. Restaurants are relatively concentrated, facilitating the logistics and management, meanwhile minimizing its influence on tourist.

#### **Function Layout**

Buildings are arranged along the river, commercial buildings and restaurants are mixed together. The ancestral hall is located in the center of the area, the surrounding courtyards are hostels. Service facilities are arranged on both the east and the west side of the village.