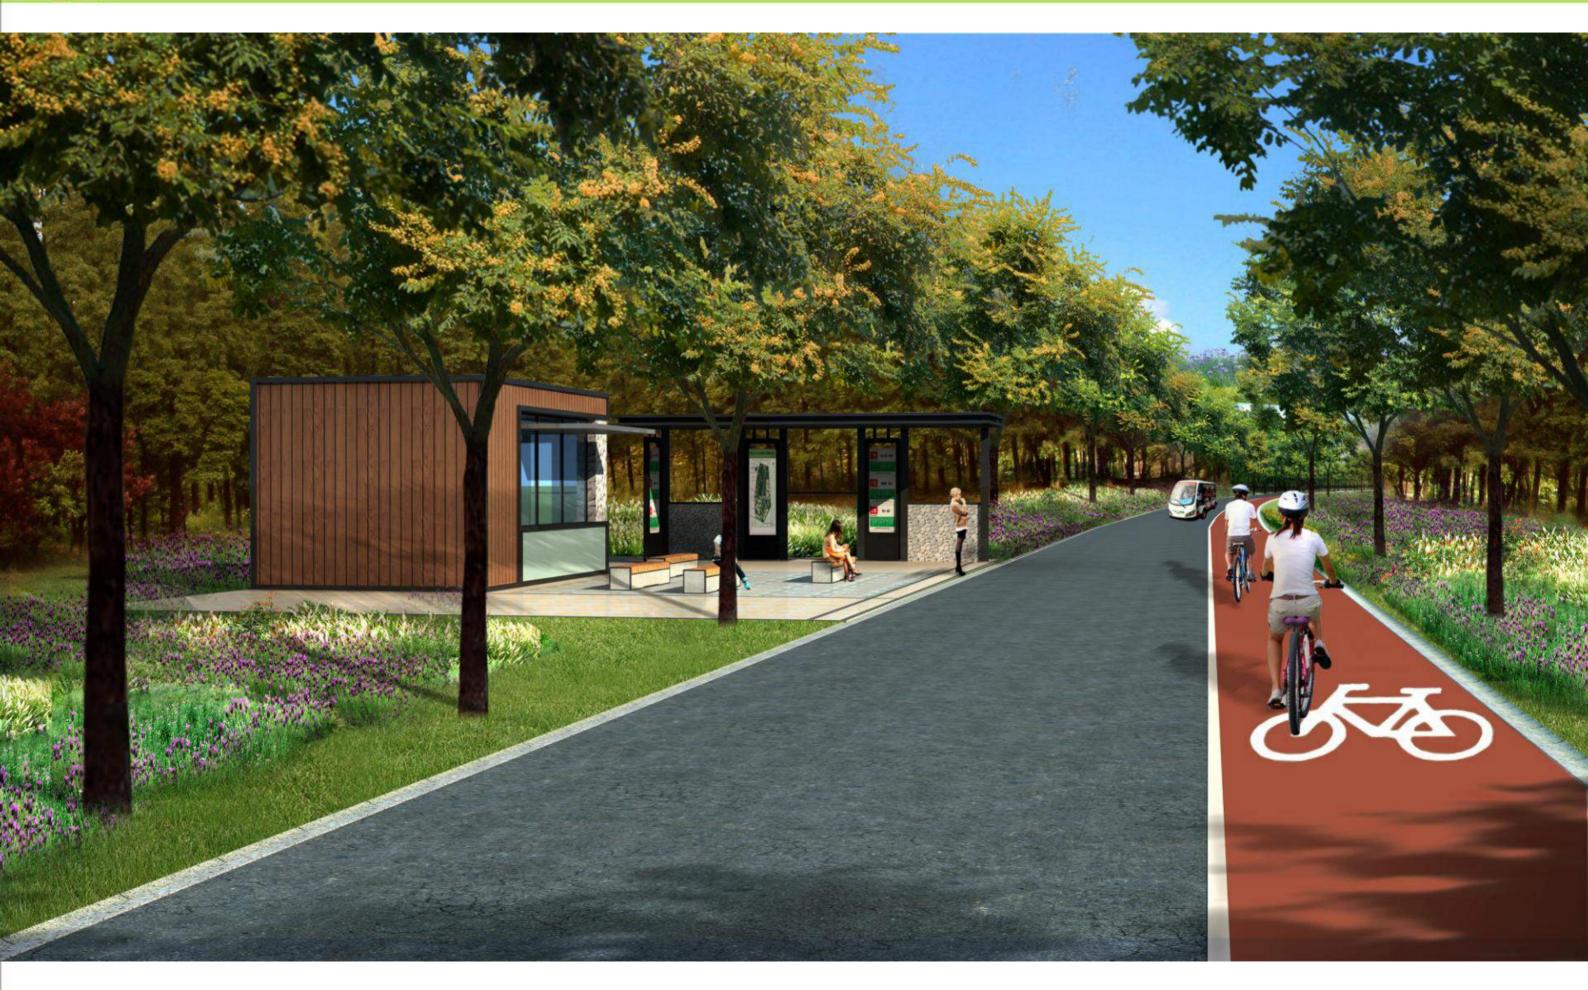

iangsu Province, between 33°8' and 34°25' north latitude, 117°56' and 119°10' east longitude. SuQian is at the cross radiation zone of east LongHai industrial zone, the coastal economic belt and the economic belt along Yangtze River. The northwest of the terrain is generally higher than southest.
- ◆Santaishan Forest Park is situated in the north suburb area of SuQian, near Binhu District, about 7 kilometers far from downtown and 4 kilometers far from Luoma Lake.





### **General Introduction**

**Location :** Close to the city and the lake

**Topography:** Lake and forest

**Scale:** 12.7 km2







## Bird's View





## **Master Plan**



## **Functions and Structure**

晴翠猢 景区

镜湖 景区

梅园景区

Forestry Tourism 浙页

相思潮景区

竹溪 景区







## **Traffic System**

## **Battery Car System**











#### **Forest Train System**

# —an eco gallery of mountain, water, forest and flower

The system efficiently connects the entrance, the Plum Garden, the Xiangsi Lake, the natural forest, the Mirror Lake, and the Flower Farm. It is approximately 7km long, with a speed of 15km/h. It takes 30min to complete a cycle.





#### MAT

## Forest Leisure Area

(NaTian Scene, Orchard Forest Scene)



## Landscape

Part 1 Project Overview

Part 2 General Concept

Part 3 Overall Design

Part 4 Divisional Design

Part 5 Signage System

Part 1 Project Overview

1.1 Location

Santaishan Forest Park is located in north suburbs of Hubin District, SuQian, Jiangsu Province.



#### Part 1 Project Overview

#### 1.2 Master Planning

#### Santaishan Forest Park—Forest lifestyle, deep breath

Planning Or