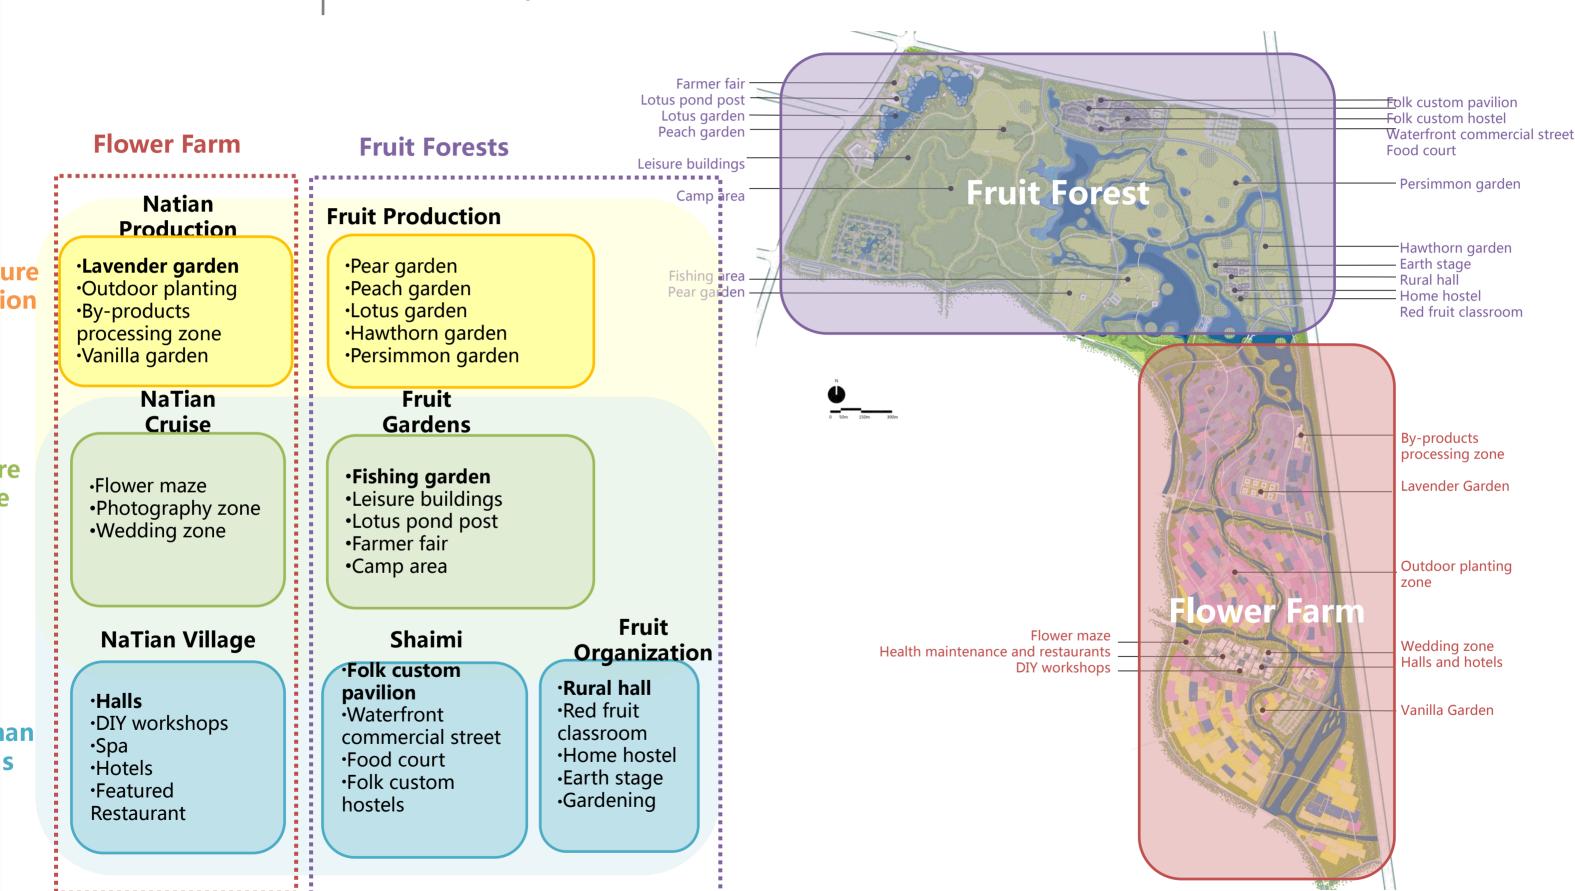

## Forest Leisure & Experiment Zone——Agriculture (Farm+Flower) + Tourism (folk custom village+Flower town)

Its main attractions are Eco Agriculture and Forest Flower Farm, combines with folk customs, fruit gathering and fishing.

#### **Eco Folk Custom Village Zone**

Tourist center, waterfront folk custom commercial street, waterside residence of North Jiangsu Province, fishing center, fruit gathering center, eco agricultural park.

#### **Forest Flower Farm Zone**

| Flower Production  Outdoor flowers  Greenhouse flowers  Germplasm research  Germplasm collection  By-products processing  Essential oil extraction | •Public education •Home Gardening •Flower farm town •Flower farm parent- child activities •Public service | Flower Resort •Hotels •Chateaus •Cabins •Health Maintenance •Cruise |
|----------------------------------------------------------------------------------------------------------------------------------------------------|-----------------------------------------------------------------------------------------------------------|---------------------------------------------------------------------|
|----------------------------------------------------------------------------------------------------------------------------------------------------|-----------------------------------------------------------------------------------------------------------|---------------------------------------------------------------------|

#### Part 4 Divisional Design

4.1 Fruit Forest

Lotus pond post is situated in the northwest of the area, consisting of restaurants, health, and shopping places. The main landscape elements are ponds and lotus, making this area a quiet and comfortable place within the clamorous city.

#### Peach garden:

The field was originally farmland. A large scale of peach trees are planted(without changing the land usage) as the image display of the north, at the same time relating to the theme 'fruit forest'.

#### Hawthorn garden:

Hawthorn trees are planted on farmlands, forming a distinctive landscape.

#### Pear Garden:

The original pear tree area is expanded. Fruit gathering activities are organized to entertain tourists, who can also amble on the plank road through the forestland.