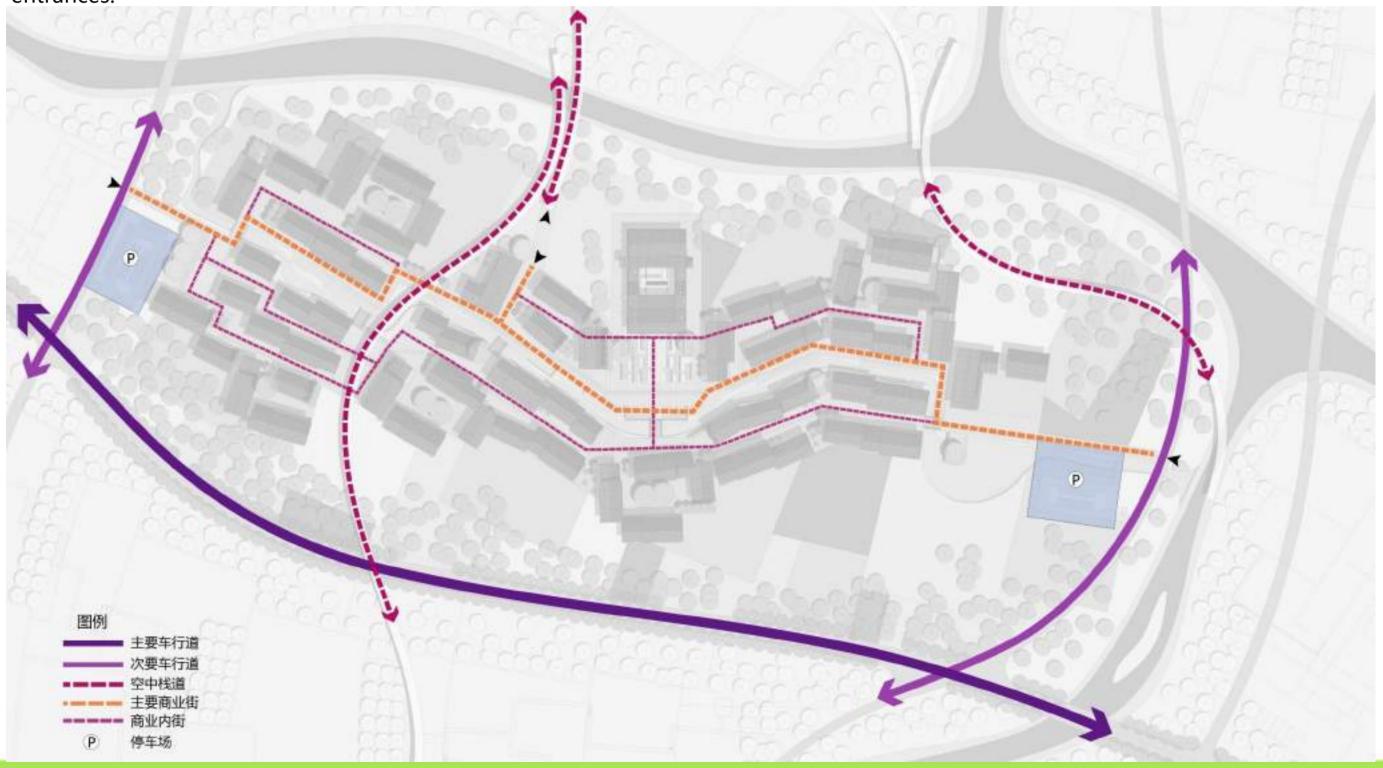

#### **Transportation Planning**

The main roadway is located to the south of the area, two secondary roadways are to the east and west of the area. Suspending bridges goes through the field, connecting main entrances of NaTian Village. The main commercial street connects two secondary roadways. The inner commercial street is circular, connecting other functions and buildings. Parking lots are located on 2 village entrances.