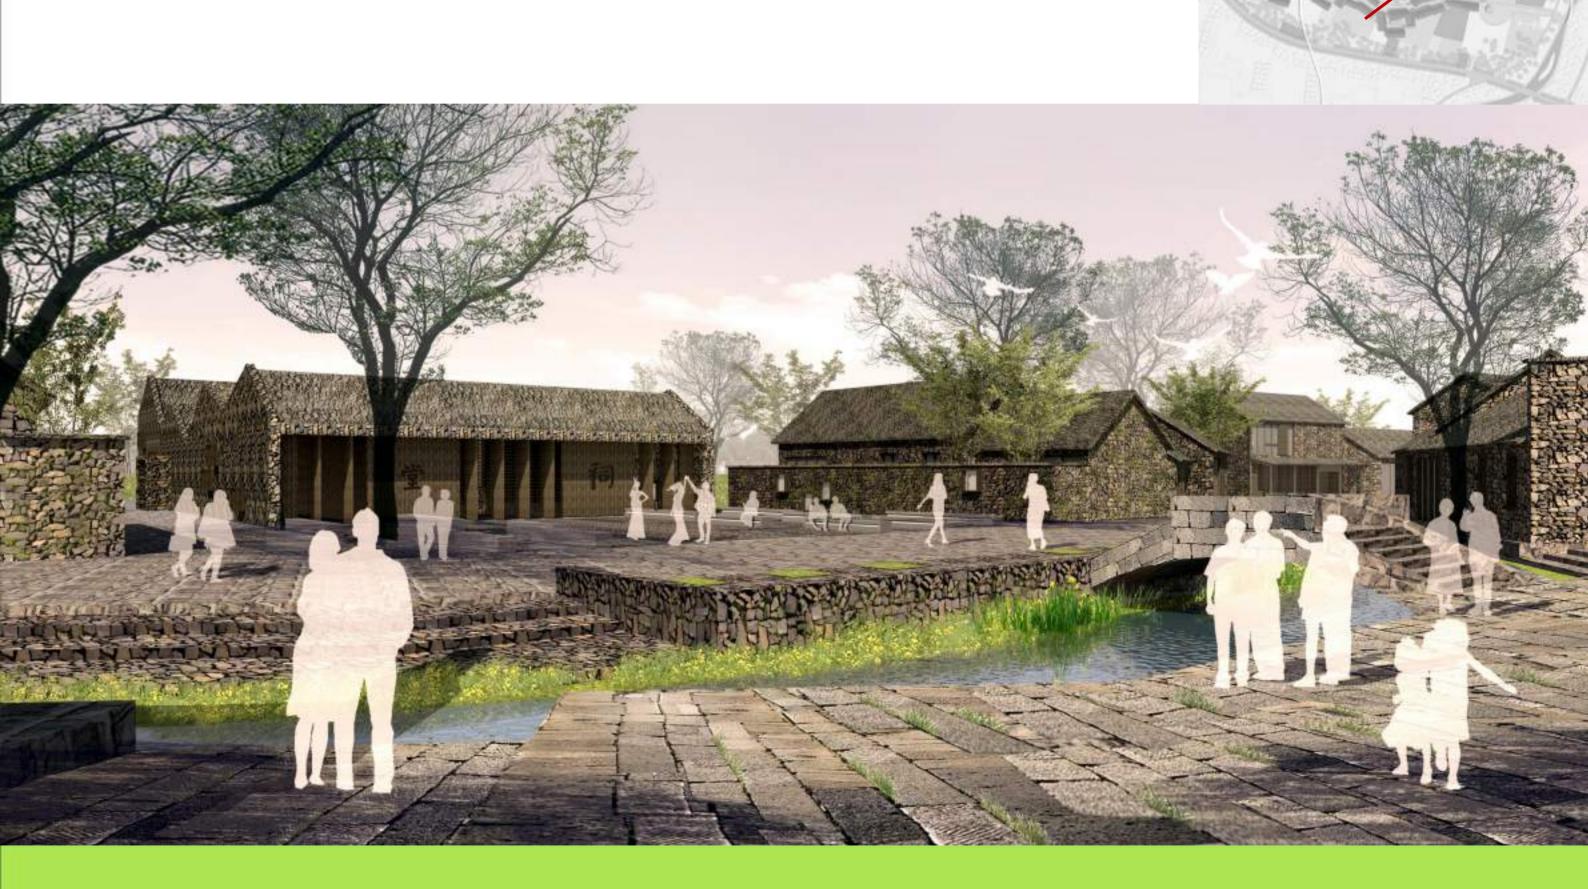

tourist service center

Bird' s view

The main entrance

**Streets and lanes** 

**Streets and lanes** 

**Commercial street** 

**Streets and lanes** 

Leisure square

**Ancestral hall** 

**Ancestral hall** 

#### **Function Layout**

Buildings are arranged along the river, commercial buildings and restaurants are mixed together. The ancestral hall is located in the center of the area, the surrounding courtyards are hostels. Service facilities are arranged on both the east and the west side of the village.