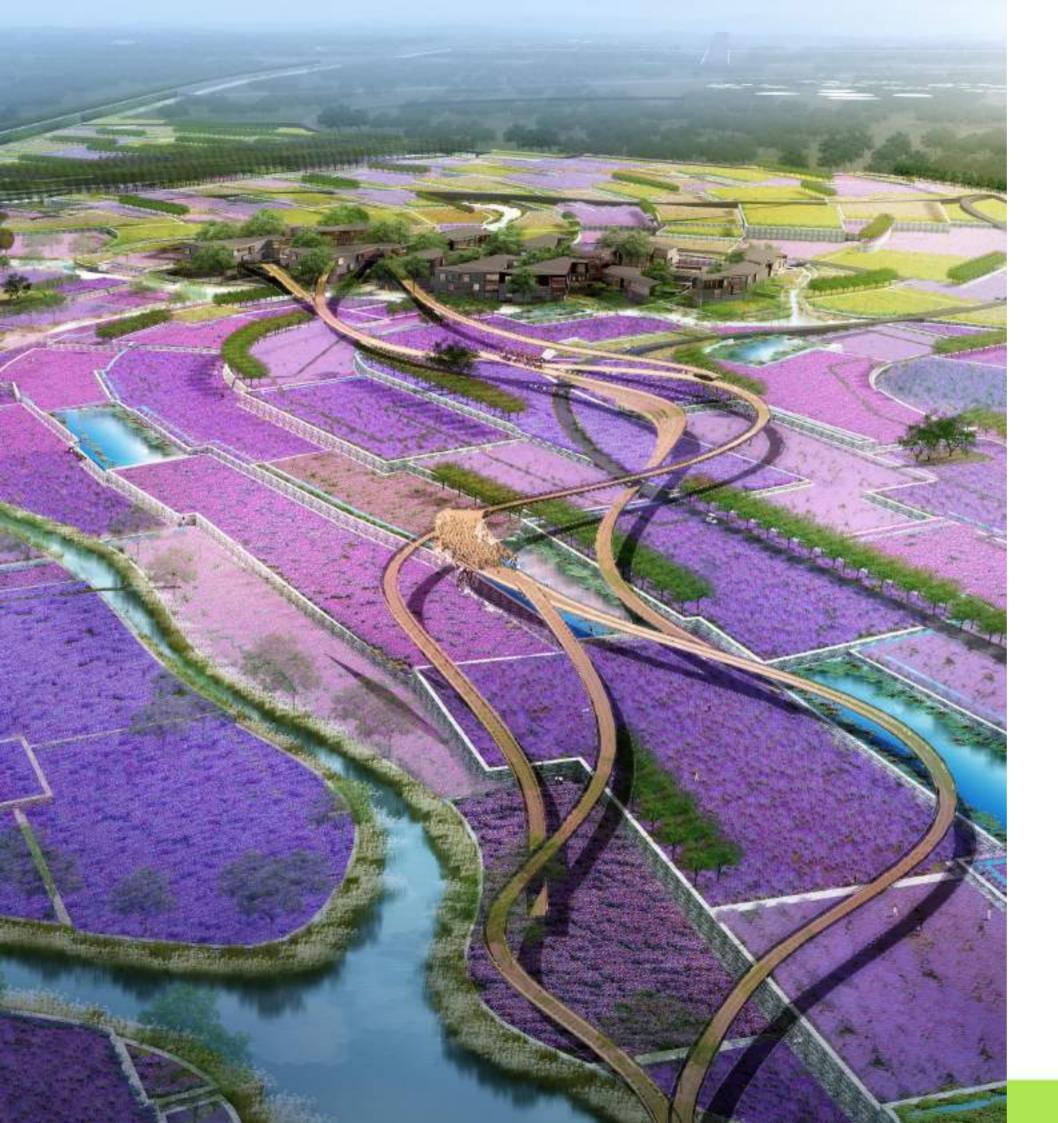

## Bird's View

# —an eco gallery of mountain, water, forest and flower

The system efficiently connects the entrance, the Plum Garden, the Xiangsi Lake, the natural forest, the Mirror Lake, and the Flower Farm. It is approximately 7km long, with a speed of 15km/h. It takes 30min to complete a cycle.