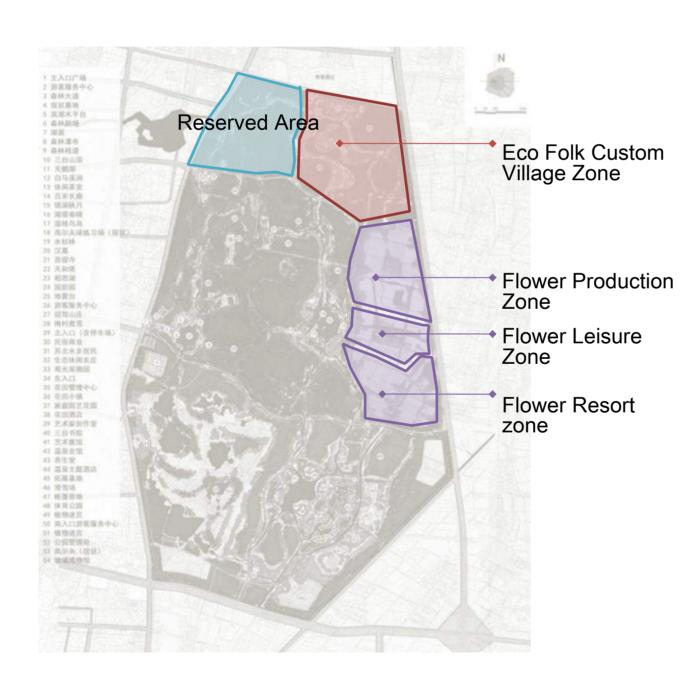

**Functional Partition** 

Forest Eco Zone/Forest Leisure & Experiment Zone/Forest Tourism & Resort Zone

Part 1 Project Overview

1.2 Master Planning

## Forest Leisure & Experiment Zone——Agriculture (Farm+Flower) + Tourism (folk custom village+Flower town)

Its main attractions are Eco Agriculture and Forest Flower Farm, combines with folk customs, fruit gathering and fishing.

#### **Eco Folk Custom Village Zone**

Tourist center, waterfront folk custom commercial street, waterside residence of North Jiangsu Province, fishing center, fruit gathering center, eco agricultural park.

#### **Forest Flower Farm Zone**

| Flower Production  Outdoor flowers  Greenhouse flowers  Germplasm research  Germplasm collection  By-products processing  Essential oil extraction | •Public education •Home Gardening •Flower farm town •Flower farm parent- child activities •Public service | Flower Resort •Hotels •Chateaus •Cabins •Health Maintenance •Cruise |
|----------------------------------------------------------------------------------------------------------------------------------------------------|-----------------------------------------------------------------------------------------------------------|---------------------------------------------------------------------|
|----------------------------------------------------------------------------------------------------------------------------------------------------|-----------------------------------------------------------------------------------------------------------|---------------------------------------------------------------------|

#### **Reserved Area**

Situated in the north of eco folk custom zone, with forestlands and ponds. Residential fitness center and children playgrounds are planned along Zhangshan Street.

Part 2 General Concept