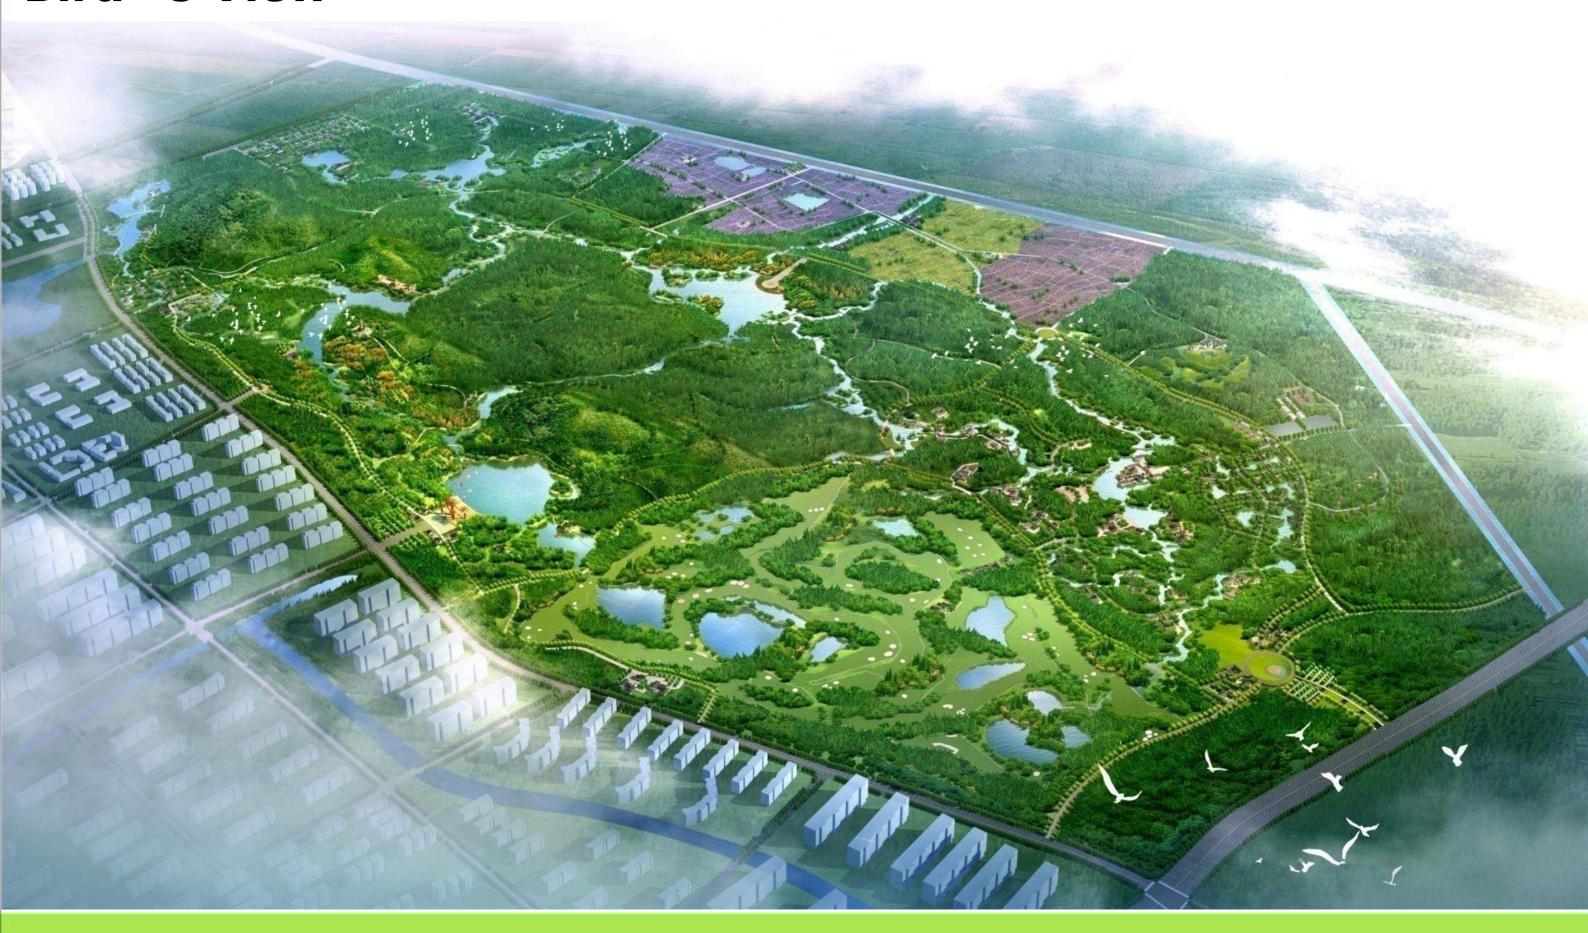

宿迁市三台山森林公园规划设计

THE PLANNING AND DESIGN OF FOREST PARK MOUNT SANTAI SUQIAN

#### **General Introduction**

- ◆SuQian is situated in north Jiangsu Province, between 33°8' and 34°25' north latitude, 117°56' and 119°10' east longitude. SuQian is at the cross radiation zone of east LongHai industrial zone, the coastal economic belt and the economic belt along Yangtze River. The northwest of the terrain is generally higher than southest.
- ◆Santaishan Forest Park is situated in the north suburb area of SuQian, near Binhu District, about 7 kilometers far from downtown and 4 kilometers far from Luoma Lake.





### **General Introduction**

**Location :** Close to the city and the lake

**Topography:** Lake and forest

**Scale:** 12.7 km2







## Bird's View





## **Master Plan**



## **Functions and Structure**

晴翠猢 景区

镜湖 景区

梅园景区

Forestry Tourism 浙页

相思潮景区

竹溪 景区







## **Traffic System**

## **Battery Car System**











#### **Forest Train System**

# —an eco gallery of mountain, water, forest and flower

The system efficiently connects the entrance, the Plum Garden, the Xiangsi Lake, the natural forest, the Mirror Lake, and the Flower Farm. It is approximately 7km long, with a speed of 15km/h. It takes 30min to complete a cycle.





#### MAT

## Forest Leisure Area

(NaTian Scene, Orchard Forest Scene)



## Landscape

Part 1 Project Overview

Part 2 General Concept

Part 3 Overall Design

Part 4 Divisional Design

Part 5 Signage System

Part 1 Project Overview

1.1 Location

Santaishan Forest Park is located in north suburbs