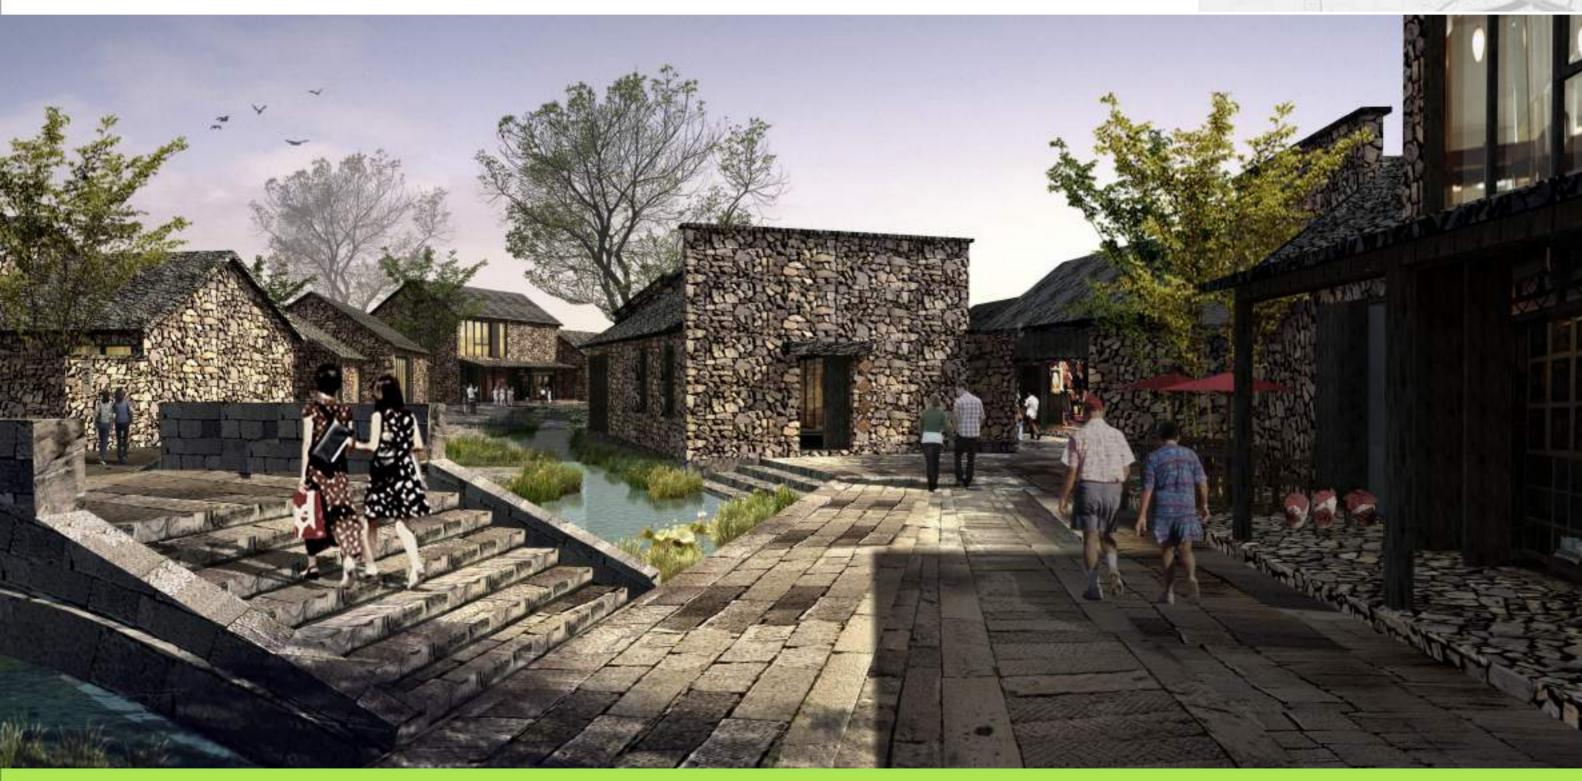

#### **Eco Folk Custom Village Zone**

Tourist center, waterfront folk custom commercial street, waterside residence of North Jiangsu Province, fishing center, fruit gathering center, eco agricultural park.

#### **Function Layout**

- Buildings are based on the original on-site village. Water is added so that the overall layout will be the combination of water and land. Buildings will be in picturesque disorder along the water, showing the unique local features.
- Residential and commercial areas are mixed together, so that tourists can have access to all the functions within one cluster. The main restaurant is 1958 cafeteria, on the west of which the others are located. Restaurants are relatively concentrated, facilitating the logistics and management, meanwhile minimizing its influence on tourist.