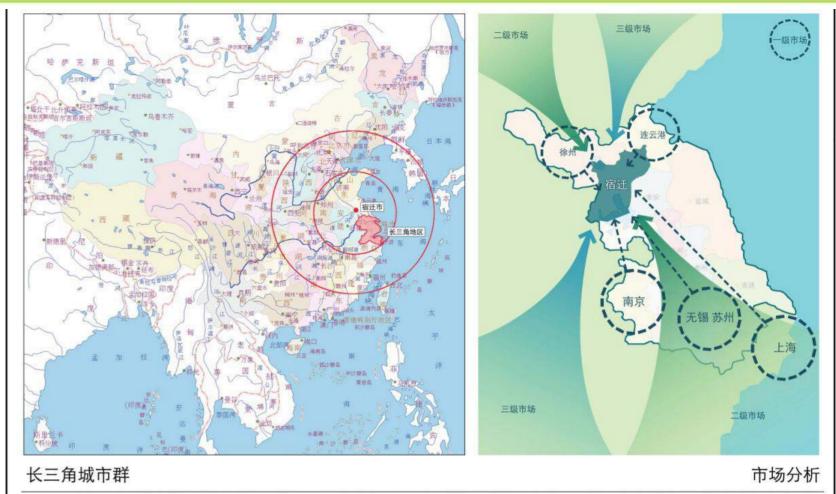

#### **General Introduction**

- ◆SuQian is situated in north Jiangsu Province, between 33°8' and 34°25' north latitude, 117°56' and 119°10' east longitude. SuQian is at the cross radiation zone of east LongHai industrial zone, the coastal economic belt and the economic belt along Yangtze River. The northwest of the terrain is generally higher than southest.
- ◆Santaishan Forest Park is situated in the north suburb area of SuQian, near Binhu District, about 7 kilometers far from downtown and 4 kilometers far from Luoma Lake.

### **General Introduction**

**Location :** Close to the city and the lake

**Topography:** Lake and forest

**Scale:** 12.7 km2