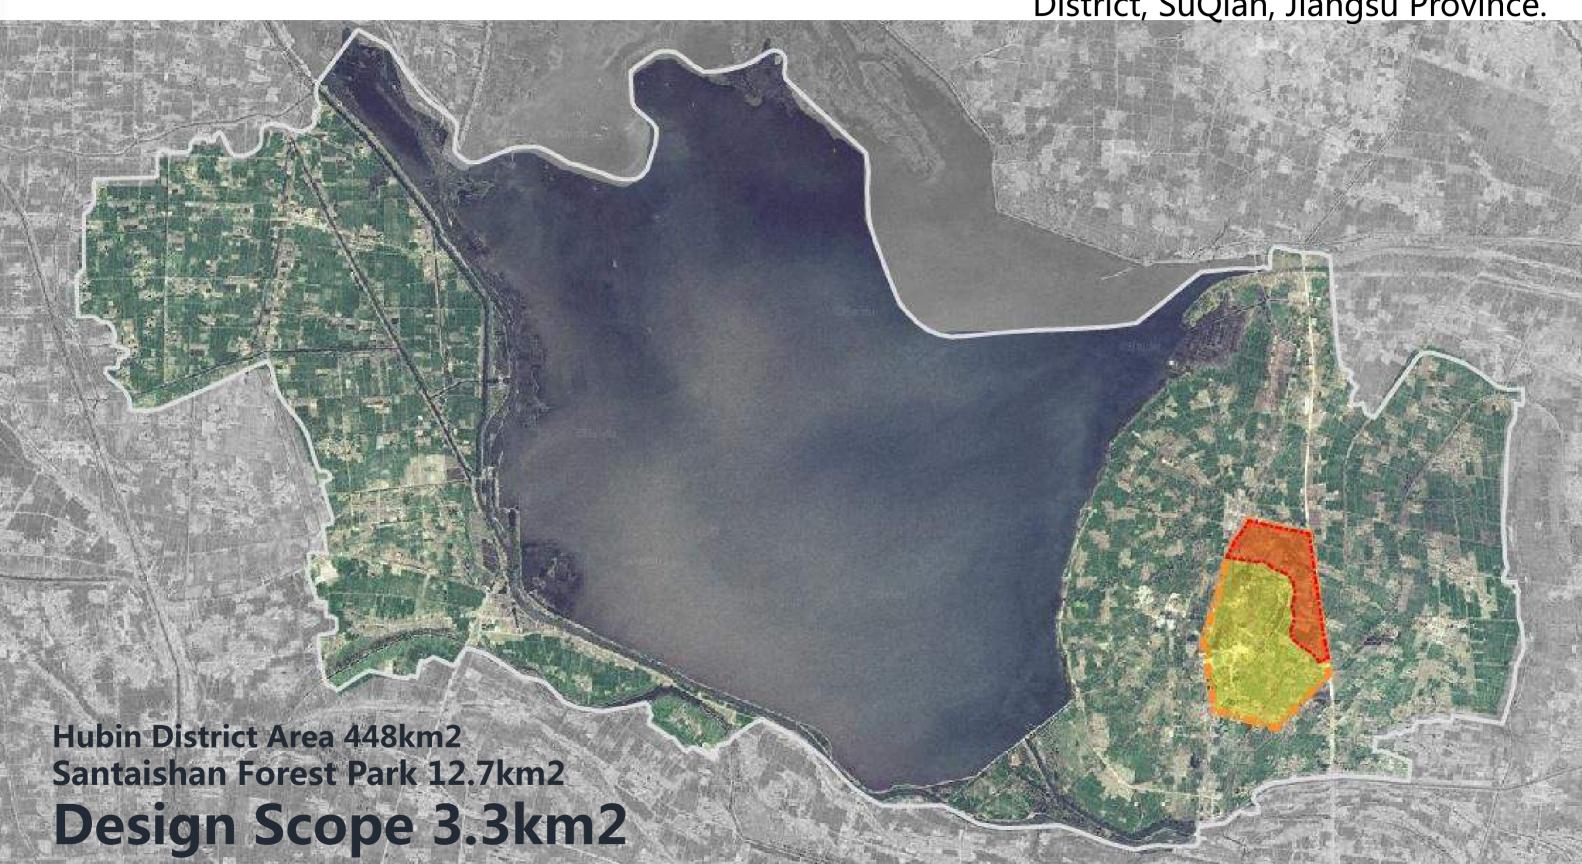

### **General Introduction**

**Location :** Close to the city and the lake

**Topography:** Lake and forest

**Scale:** 12.7 km2

Santaishan Forest Park is located in north suburbs of Hubin District, SuQian, Jiangsu Province.