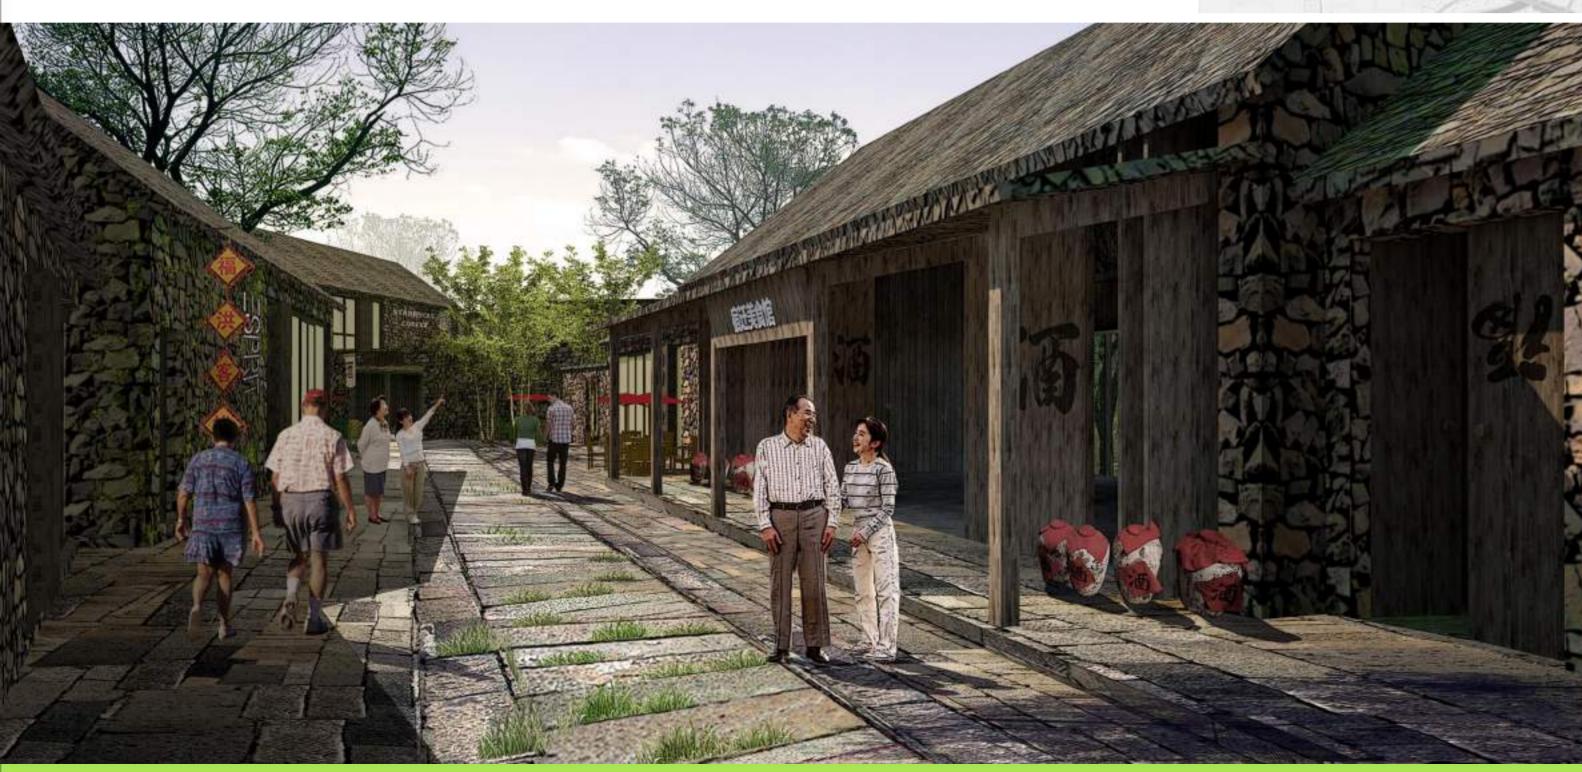

#### **Eco Folk Custom Village Zone**

Tourist center, waterfront folk custom commercial street, waterside residence of North Jiangsu Province, fishing center, fruit gathering center, eco agricultural park.

#### **Function Layout**

- Buildings are based on the original on-site village. Water is added so that the overall layout will be the combination of water and land. Buildings will be in picturesque disorder along the water, showing the unique local features.
- Residential and commercial areas are mixed together, so that tourists can have access to all the functions within one cluster. The main restaurant is 1958 cafeteria, on the west of which the others are located. Restaurants are relatively concentrated, facilitating the logistics and management, meanwhile minimizing its influence on tourist.

1.4 Overall Design

**Streets and lanes** 

1.4 Overall Design

Water street

1.4 Overall Design

Water street

1.4 Overall design

Water street