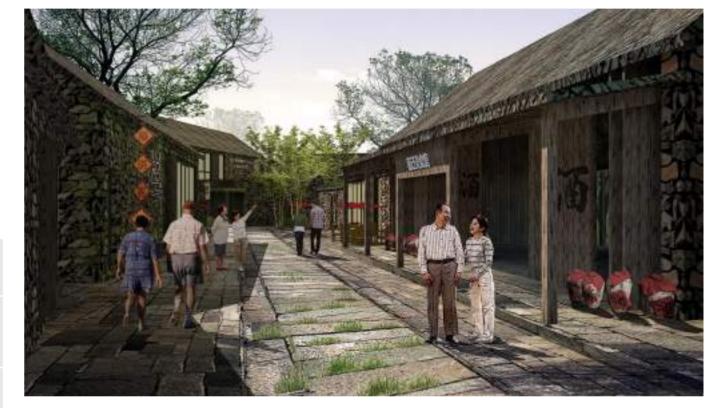

tourist service center

Bird' s view

The main entrance

**Streets and lanes** 

**Streets and lanes** 

**Commercial street** 

**Streets and lanes** 

Leisure square

#### **Function Layout**

Buildings are arranged along the river, commercial buildings and restaurants are mixed together. The ancestral hall is located in the center of the area, the surrounding courtyards are hostels. Service facilities are arranged on both the east and the west side of the village.