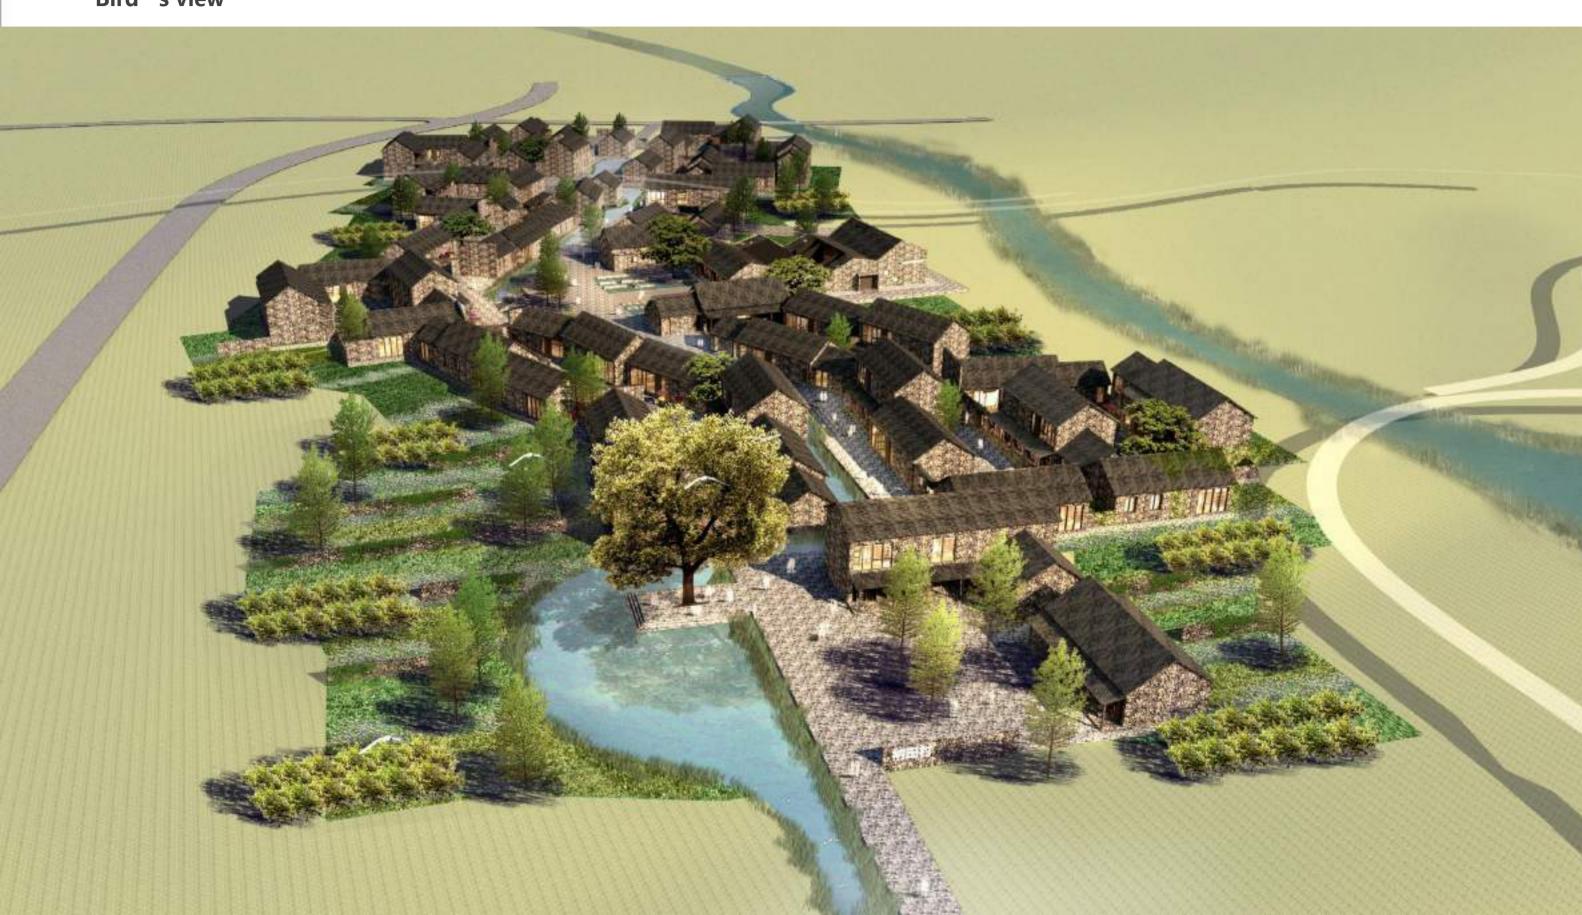

## Bird's View

#### **Eco Folk Custom Village Zone**

Tourist center, waterfront folk custom commercial street, waterside residence of North Jiangsu Province, fishing center, fruit gathering center, eco agricultural park.

#### **Function Layout**

- Buildings are based on the original on-site village. Water is added so that the overall layout will be the combination of water and land. Buildings will be in picturesque disorder along the water, showing the unique local features.
- Residential and commercial areas are mixed together, so that tourists can have access to all the functions within one cluster. The main restaurant is 1958 cafeteria, on the west of which the others are located. Restaurants are relatively concentrated, facilitating the logistics and management, meanwhile minimizing its influence on tourist.