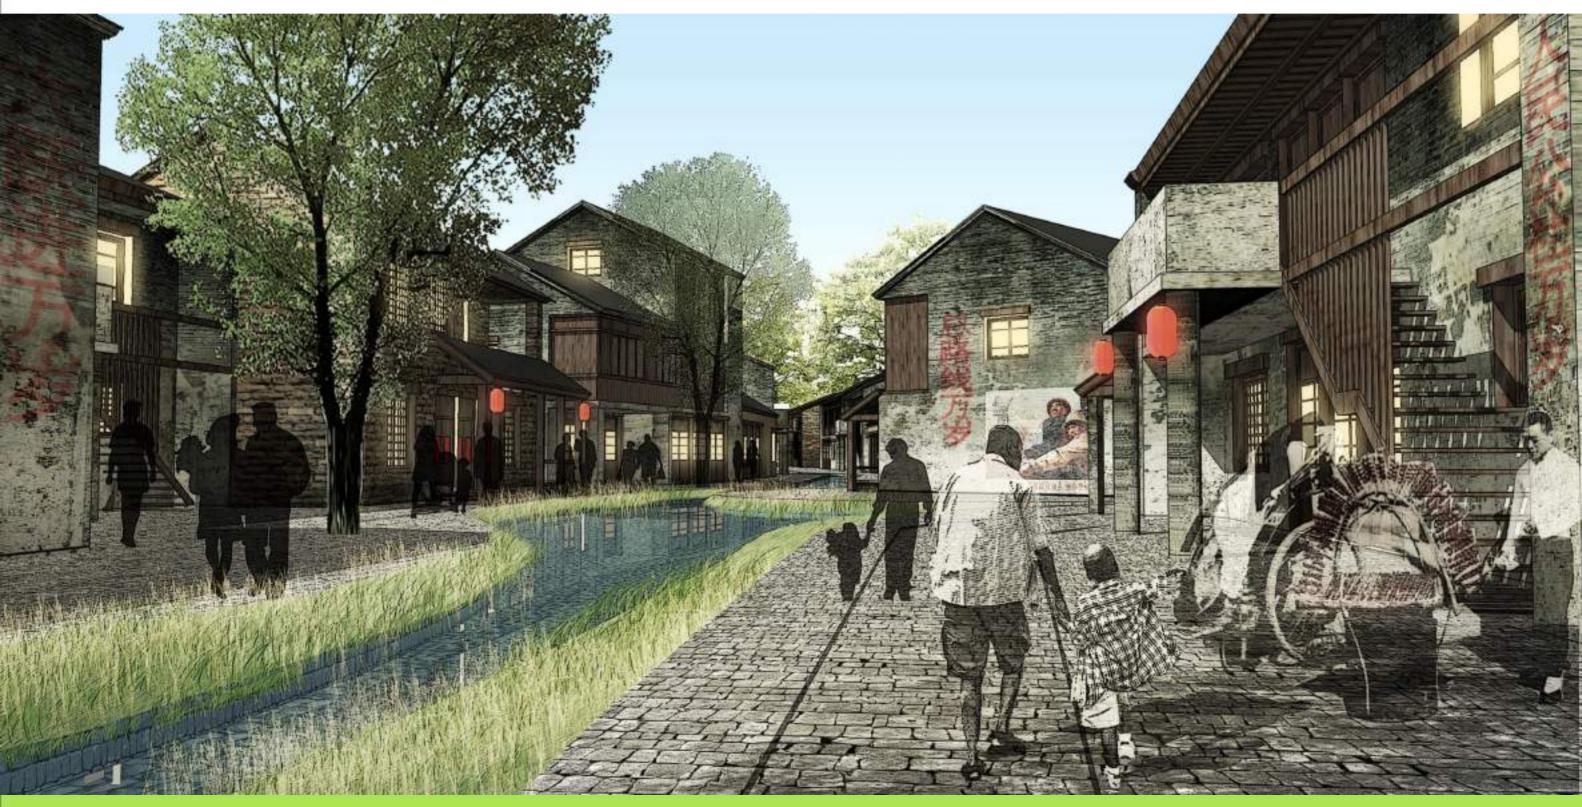

#### **Eco Folk Custom Village Zone**

Tourist center, waterfront folk custom commercial street, waterside residence of North Jiangsu Province, fishing center, fruit gathering center, eco agricultural park.

#### **Function Layout**

- Buildings are based on the original on-site village. Water is added so that the overall layout will be the combination of water and land. Buildings will be in picturesque disorder along the water, showing the unique local features.
- Residential and commercial areas are mixed together, so that tourists can have access to all the functions within one cluster. The main restaurant is 1958 cafeteria, on the west of which the others are located. Restaurants are relatively concentrated, facilitating the logistics and management, meanwhile minimizing its influence on tourist.

1.4 Overall Design

**Streets and lanes** 

1.4 Overall Design

Water street

1.4 Overall Design

Water street

1.4 Overall design

Water street