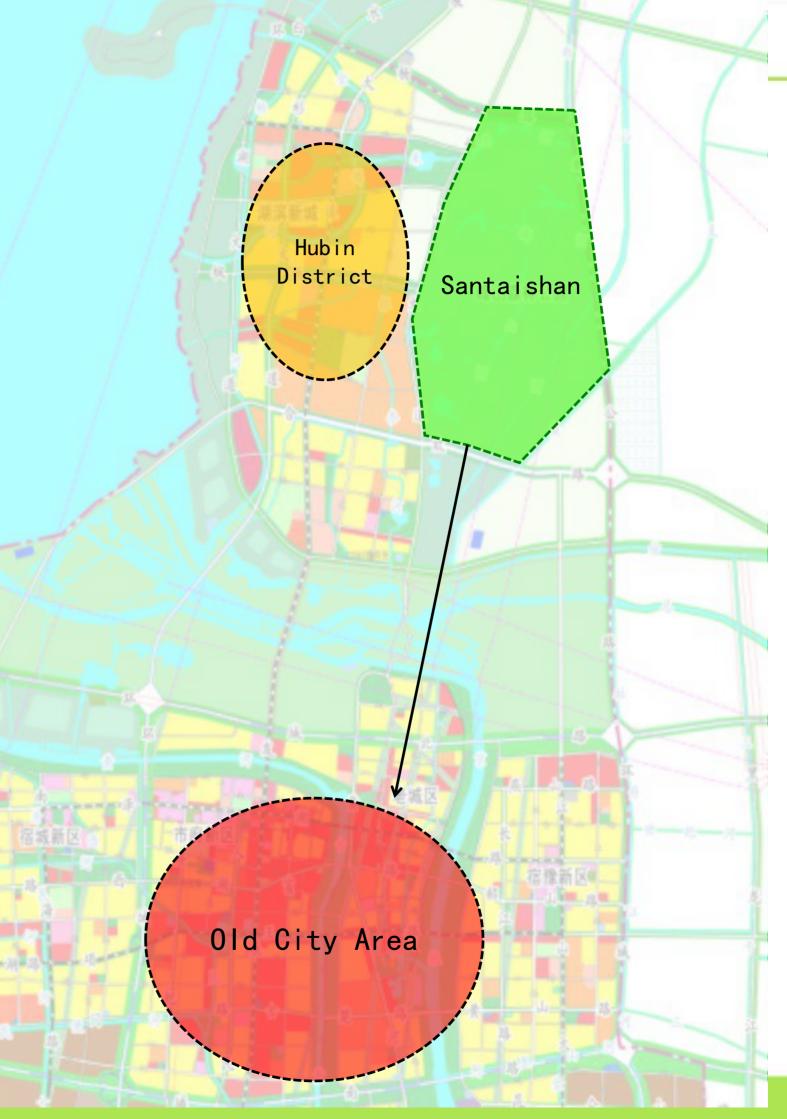

#### **General Introduction**

- ◆SuQian is situated in north Jiangsu Province, between 33°8' and 34°25' north latitude, 117°56' and 119°10' east longitude. SuQian is at the cross radiation zone of east LongHai industrial zone, the coastal economic belt and the economic belt along Yangtze River. The northwest of the terrain is generally higher than southest.
- ◆Santaishan Forest Park is situated in the north suburb area of SuQian, near Binhu District, about 7 kilometers far from downtown and 4 kilometers far from Luoma Lake.

### **General Introduction**

**Location :** Close to the city and the lake

**Topography:** Lake and forest

**Scale:** 12.7 km2

Santaishan Forest Park is located in north suburbs of Hubin District, SuQian, Jiangsu Province.