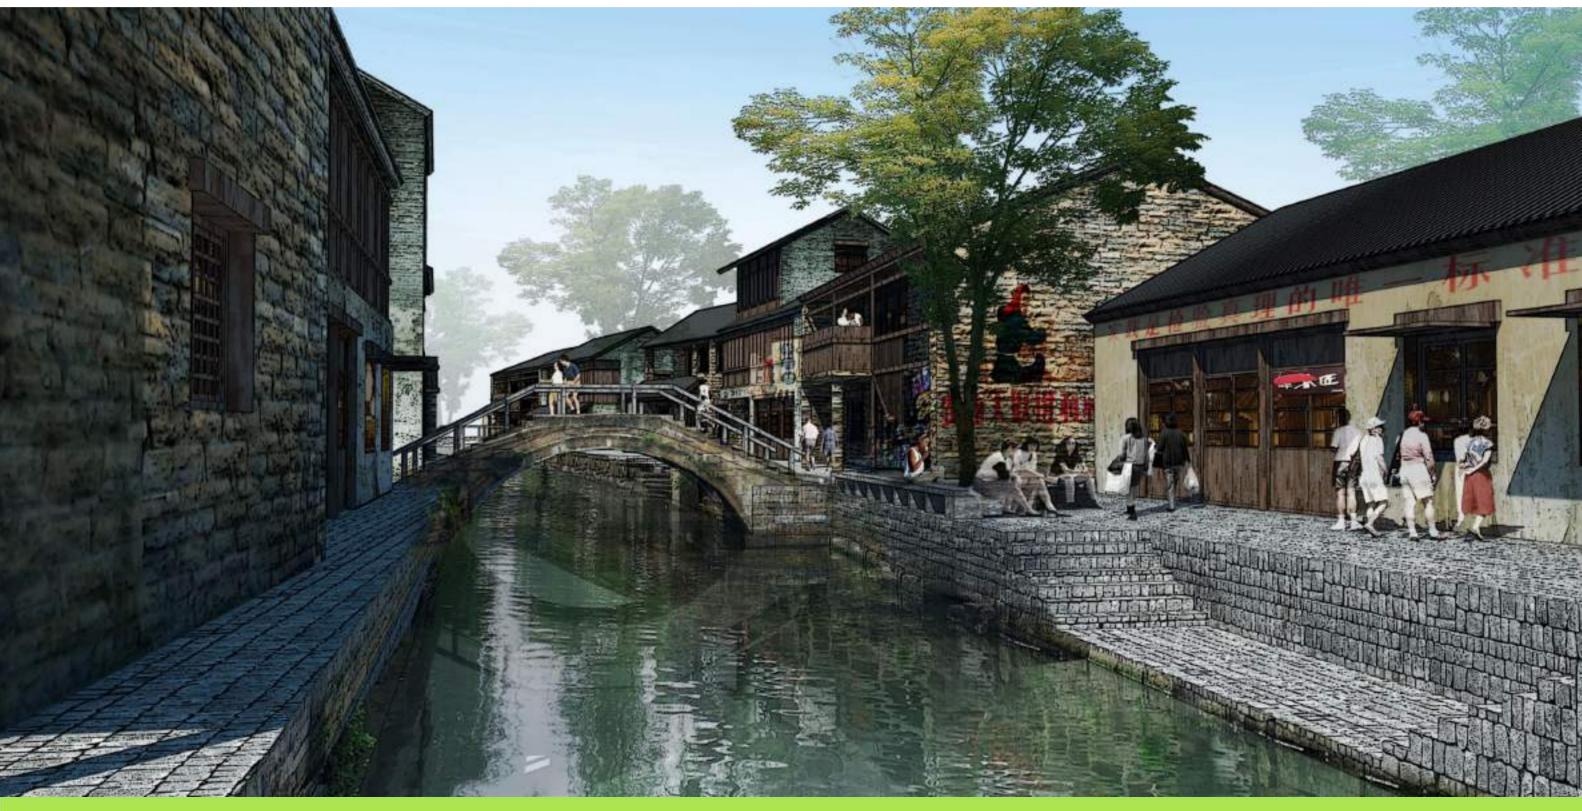

#### **Eco Folk Custom Village Zone**

Tourist center, waterfront folk custom commercial street, waterside residence of North Jiangsu Province, fishing center, fruit gathering center, eco agricultural park.

#### **Function Layout**

- Buildings are based on the original on-site village. Water is added so that the overall layout will be the combination of water and land. Buildings will be in picturesque disorder along the water, showing the unique local features.
- Residential and commercial areas are mixed together, so that tourists can have access to all the functions within one cluster. The main restaurant is 1958 cafeteria, on the west of which the others are located. Restaurants are relatively concentrated, facilitating the logistics and management, meanwhile minimizing its influence on tourist.

1.4 Overall Design

**Streets and lanes** 

1.4 Overall Design

Water street

1.4 Overall Design

Water street

1.4 Overall design

Water street