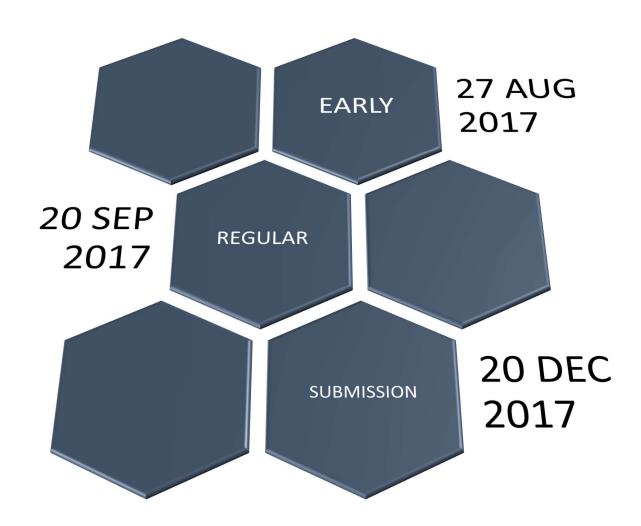

#### **SUBMISSIONS**

The submissions are to be provided on or before the mentioned date (within 11:59 PM).

All submissions must be submitted through our website.

All time and date provided are according to Greenwich Mean Time GMT (0).