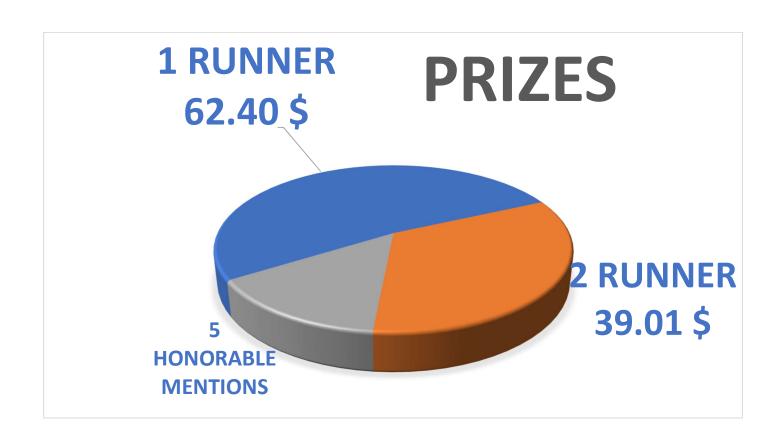

| CONTACT                                                                                                                                                                                                                                                            |
|--------------------------------------------------------------------------------------------------------------------------------------------------------------------------------------------------------------------------------------------------------------------|
| The active participation of the contestants makes the design alive.                                                                                                                                                                                                |
| The participants are to be the active questioner to evolve your design to a professional level. The participants are free to ask their doubts and clarifications through provided mail and website                                                                 |
| JURY                                                                                                                                                                                                                                                               |
|                                                                                                                                                                                                                                                                    |
| The whole design is subjected to the jury panels                                                                                                                                                                                                                   |
| 2 winners and 5 honorable mentions will be awarded.                                                                                                                                                                                                                |
| Jury members of the competition will be announced on <a "="" href="www.desiredesigning.in">www.desiredesigning.in</a> "  Any mode of communication or trying to contact with the jury members are not allowed. Any found with the act may subjected to disqualify. |
|                                                                                                                                                                                                                                                                    |